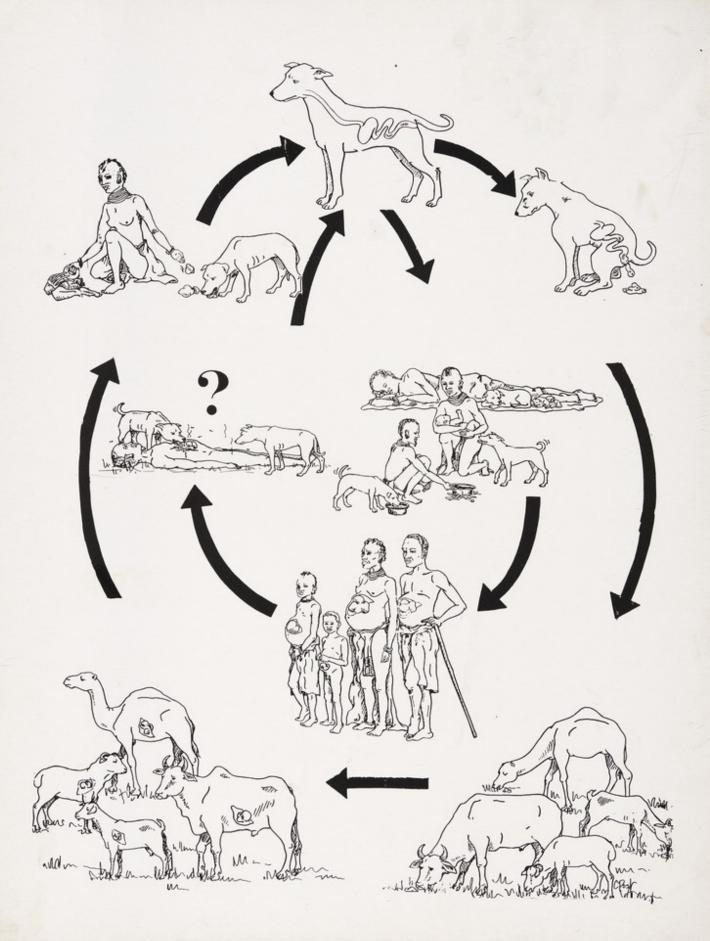

## Lifecycle of hyatid cysts in humans and animals: parasitic infections in Kenya. Colour lithograph, ca. 2000.