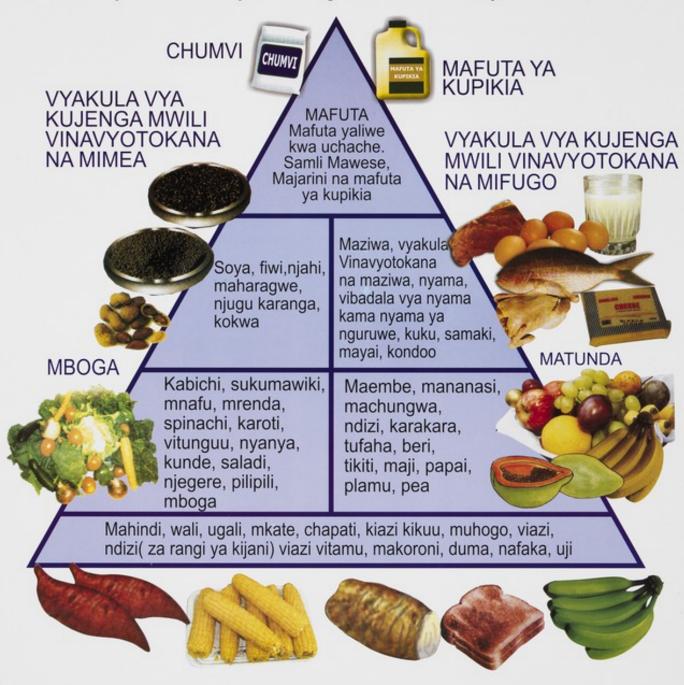

Food guide pyramid for diabetics in Kenya. Colour lithograph by Ministry of Health, ca. 2000.

# UGONJWA WA KISUKARI: PIRAMIDI YA CHAKULA

Piramidi hii inajumulisha makundi ya vyakula kulingana na mahitaji ya kikaroli ili kuwawezesha watu kufanya maamuzi bora kuhusu vyakula vyao

Sehemu tatu za chini zinajumuisha makundi makuu matano ya vyakula ili kuwa na afya bora kula vyakula vingi kutoka makundi yote matano

# VYAKULA VINAVYO PATIA MWILI NGUVU