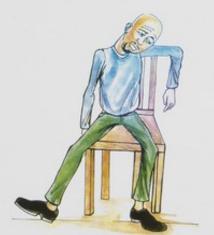

# JE, UTAJUAJE UNA UGONJWA WA KISUKARI?

Ugonjwa wa Kisukari unaweza kujidhihirisha kwa njia zifuatazo:

Kuwa na kiu ya kupita kiasi

Kwenda haja ndogo mara kwa mara

Kuchoka na kusinzia mara kwa mara

Kuhisi njaa mara kwa mara