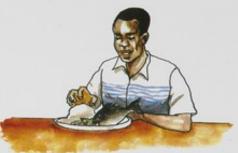

# JE, UTAJUAJE UNA UGONJWA WA KISUKARI?

Ugonjwa wa Kisukari unaweza kujidhihirisha kwa njia zifuatazo:

Kuwa na kiu ya kupita kiasi

Kwenda haja ndogo mara kwa mara

Kuchoka na kusinzia mara kwa mara

Kuhisi njaa mara kwa mara