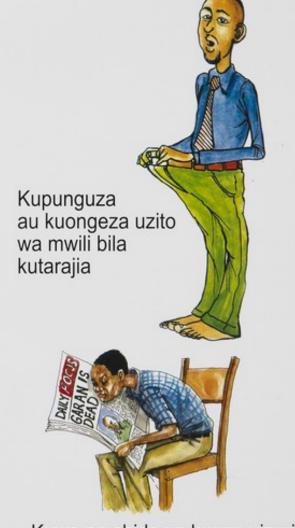

# JE, UTAJUAJE UNA UGONJWA WA KISUKARI?

Ugonjwa wa Kisukari unaweza kujidhihirisha kwa njia zifuatazo:

Kuwa na kiu ya kupita kiasi

Kwenda haja ndogo mara kwa mara

Kuchoka na kusinzia mara kwa mara

Kuhisi njaa mara kwa mara

Kuwa na shida ya kuona vizuri

Kwa maelezo zaidi kuhusu ugonjwa wa Kisukari tembelea kituo cha afya kilichoko karibu nawe au kituo cha udhabiti na habari za ugonjwa wa kisukari nchini Kenya.

Nambari ya simu: 2718010/2733794