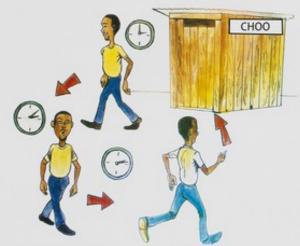

# JE, UTAJUAJE UNA UGONJWA WA KISUKARI?

Ugonjwa wa Kisukari unaweza kujidhihirisha kwa njia zifuatazo:

Kuwa na kiu ya kupita kiasi

Kwenda haja ndogo mara kwa mara

Kuchoka na kusinzia mara kwa mara

Kuhisi njaa mara kwa mara