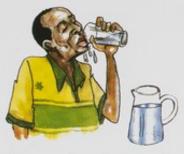

# JE, UTAJUAJE UNA UGONJWA WA KISUKARI?

Ugonjwa wa Kisukari unaweza kujidhihirisha kwa njia zifuatazo:

Kuwa na kiu ya kupita kiasi

Kwenda haja ndogo mara kwa mara

Kuchoka na kusinzia mara kwa mara

Kuhisi njaa mara kwa mara