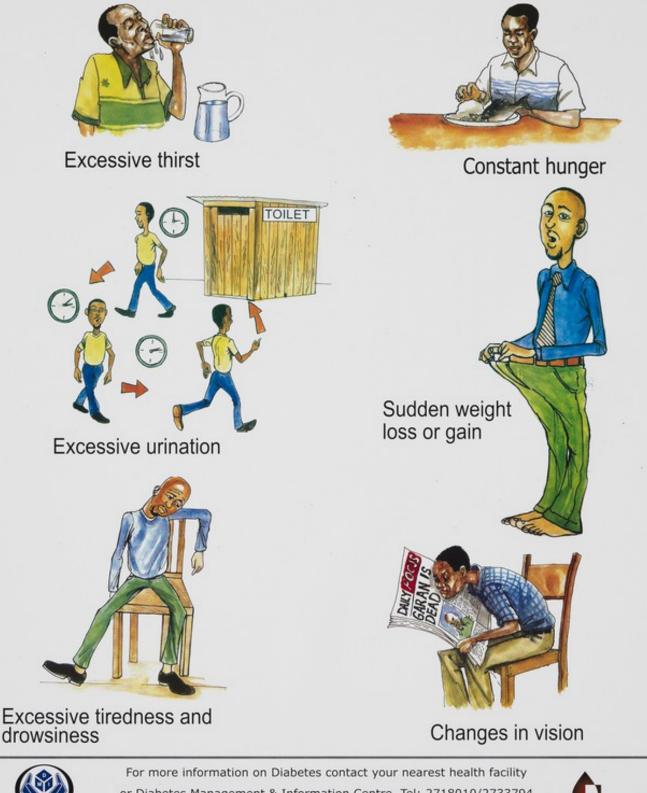

# Symptoms of diabetes in Kenya. Colour lithograph by Ministry of Health, ca. 2000.

## The following may mean you have diabetes:

or Diabetes Management & Information Centre. Tel: 2718010/2733794