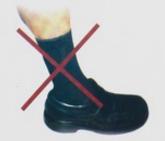

Kagua nyayo zako kila mara

Usivae soksi zinazokaza miguu

Panguza miguu vyema kila inapopata maji haswa katikati ya vidole

Usivae viatu vya juu

Vaa viatu vya chini vinavyokutosha vyema

Kwa maelezo zaidi kuhusu ugonjwa wa Kisukari tembelea kituo cha afya kilichoko karibu nawe au kituo cha udhabiti na habari za ugonjwa wa kisukari nchini Kenya. Nambari ya simu: 2718010/2733794