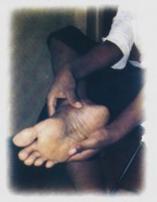

Kagua nyayo zako kila mara

Usivae soksi zinazokaza miguu

Panguza miguu vyema kila inapopata maji haswa katikati ya vidole

Usivae viatu vya juu

Vaa viatu vya chini vinavyokutosha vyema

Kwa maelezo zaidi kuhusu ugonjwa wa Kisukari tembelea kituo cha afya kilichoko karibu nawe au kituo cha udhabiti na habari za ugonjwa wa kisukari nchini Kenya. Nambari ya simu: 2718010/2733794