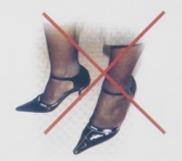

Kagua nyayo zako kila mara

Usivae soksi zinazokaza miguu

Panguza miguu vyema kila inapopata maji haswa katikati ya vidole

Usivae viatu vya juu

Vaa viatu vya chini vinavyokutosha vyema

Kwa maelezo zaidi kuhusu ugonjwa wa Kisukari tembelea kituo cha afya kilichoko karibu nawe au kituo cha udhabiti na habari za ugonjwa wa kisukari nchini Kenya. Nambari ya simu: 2718010/2733794