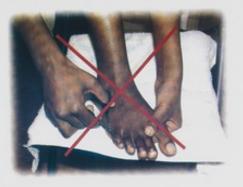

## UTUNZAJI BORA WA MIGUU

Maambukizo ya miguu ni mojawapo ya madhara kuu inayosababishwa na ugonjwa wa kisukari

Usikate sagamba katika vidole vya miguu au kutumia kifaa chenye ncha kali kwenye miguu yako