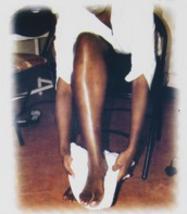

## UTUNZAJI BORA WA MIGUU

Maambukizo ya miguu ni mojawapo ya madhara kuu inayosababishwa na ugonjwa wa kisukari

Usikate sagamba katika vidole vya miguu au kutumia kifaa chenye ncha kali kwenye miguu yako

Kagua nyayo zako kila mara

Usivae soksi zinazokaza miguu

Panguza miguu vyema kila inapopata maji haswa katikati ya vidole

Usivae viatu vya juu

Vaa viatu vya chini vinavyokutosha vyema

Kwa maelezo zaidi kuhusu ugonjwa wa Kisukari tembelea kituo cha afya kilichoko karibu nawe au kituo cha udhabiti na habari za ugonjwa wa kisukari nchini Kenya. Nambari ya simu: 2718010/2733794