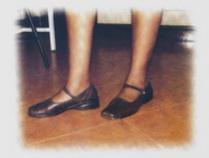

Kagua nyayo zako kila mara

Usivae soksi zinazokaza miguu

Panguza miguu vyema kila inapopata maji haswa katikati ya vidole

Usivae viatu vya juu

Vaa viatu vya chini vinavyokutosha vyema

Kwa maelezo zaidi kuhusu ugonjwa wa Kisukari tembelea kituo cha afya kilichoko karibu nawe au kituo cha udhabiti na habari za ugonjwa wa kisukari nchini Kenya. Nambari ya simu: 2718010/2733794