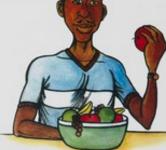

### MASWALA MUHIMU KUHUSU UNGOJWA WA KISUKARI

Kula mkate uliopikwa kwa unga usiokobolewa na nafaka kwa nadra/uangalifu

Usile sukari au vyakula vilivyoongezwa sukari

■ Kunywa maji kwa wingi

Usile mafuta mengi

Chungwa

Mkate

**Embe** 

Ndizi

Kula matunda na mboga

Papai

Kwa maelezo zaidi kuhusu ugonjwa wa Kisukari tembelea kituo cha afya kilichoko karibu nawe au kituo cha udhabiti na habari za ugonjwa wa kisukari nchini Kenya.