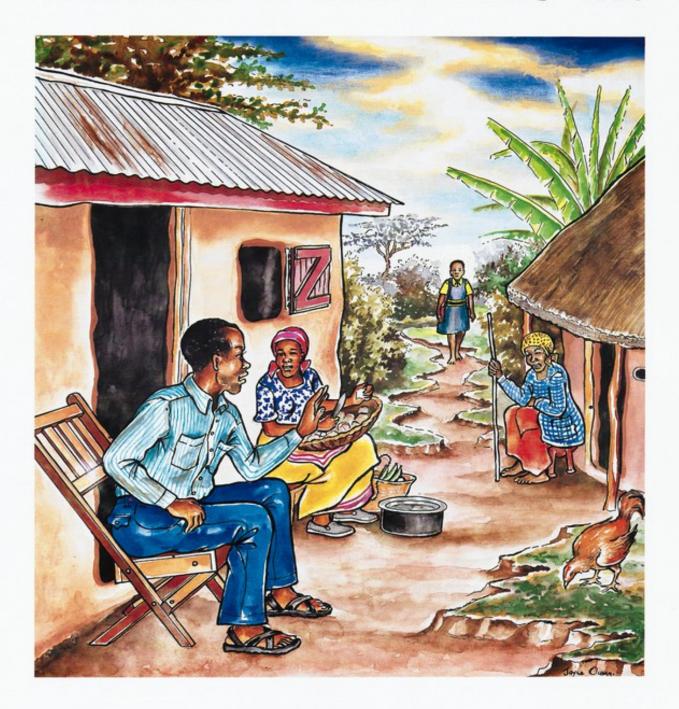

A man addresses an elderly woman as a girl approaches: dangers of circumcision to girls in Kenya. Colour lithograph by J. Ouma for Maendeleo ya Wanawake Organisation, 1998.

# TOHARA YA WASICHANA INADHURU AFYA NA ELIMU YAO

# NI WAJIBU WAKO BABA KUIKOMESHA

Amus na Utekeleze!