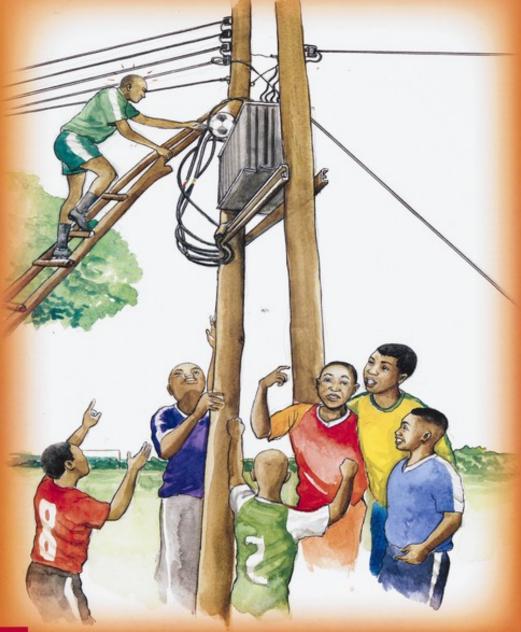

A boy's head touches an electric pylon as he attempts to retrieve his football on a ladder: public safety warning in Kenya. Colour lithograph by Kenya Power & Lighting Co., ca. 2000.

## Children Should Not be allowed to play near Electricity Fixations.

WARNING!

This could result into Injury or Death

This message is from the Kenya Power & Lighting Co. Ltd., in the public safety www.kplc.co.ke