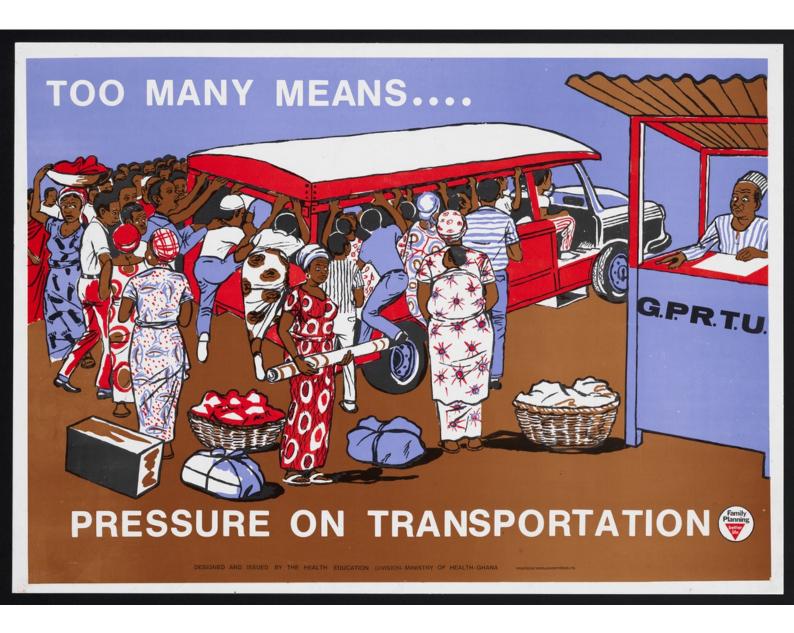

Many people attempt to board an already crowded bus: importance of family planning in Ghana. Colour lithograph by the Ministry of Health Ghana, ca. 2000.