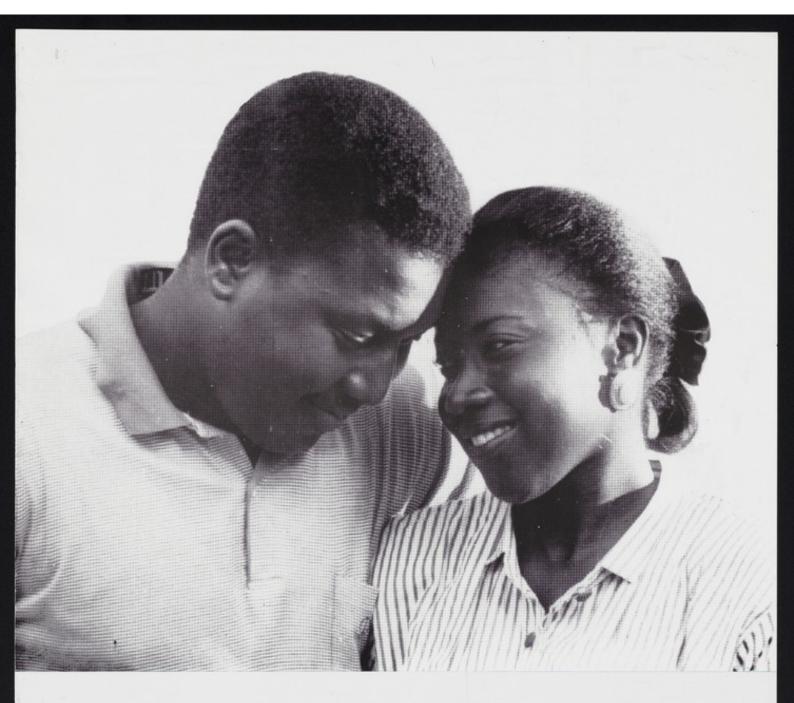

A couple with their heads together and a couple in silhouette representing Kamal contraceptive foaming tablets in Ghana. Colour lithograph by Ghana Social Marketing Foundation, ca. 2000.