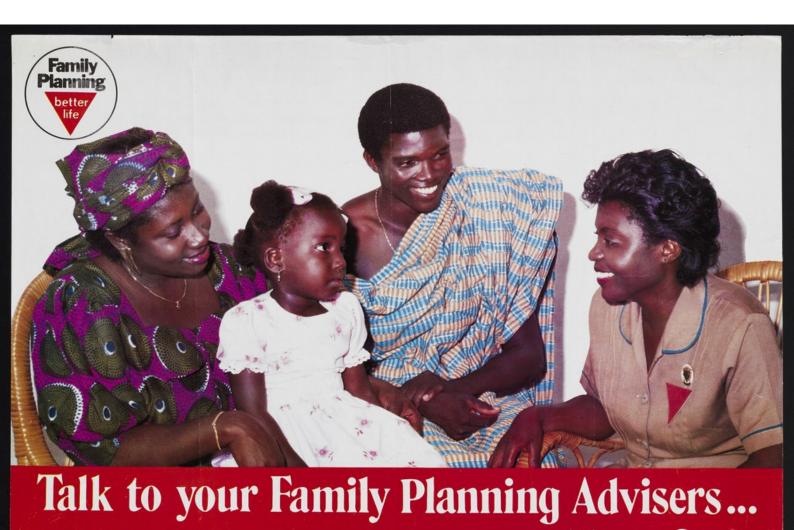

## A family of three talk to a family planning adviser in Ghana. Colour lithograph, ca. 2000.