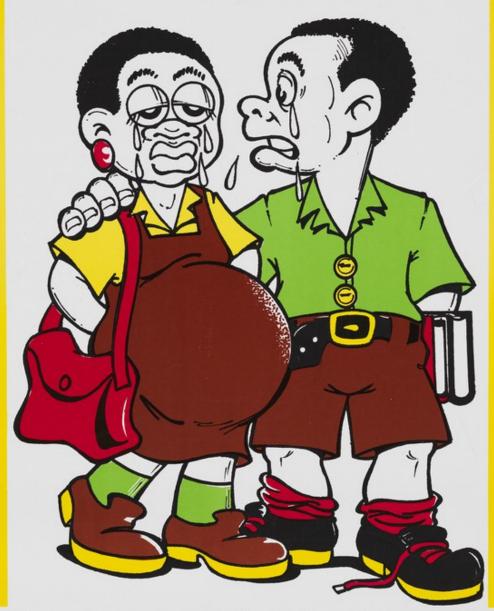

## A young pregnant woman in tears with her partner: family planning in Ghana. Colour lithograph, ca. 2000.

# TOO EARLY

Having babies before 18 years places mother and child at risk.