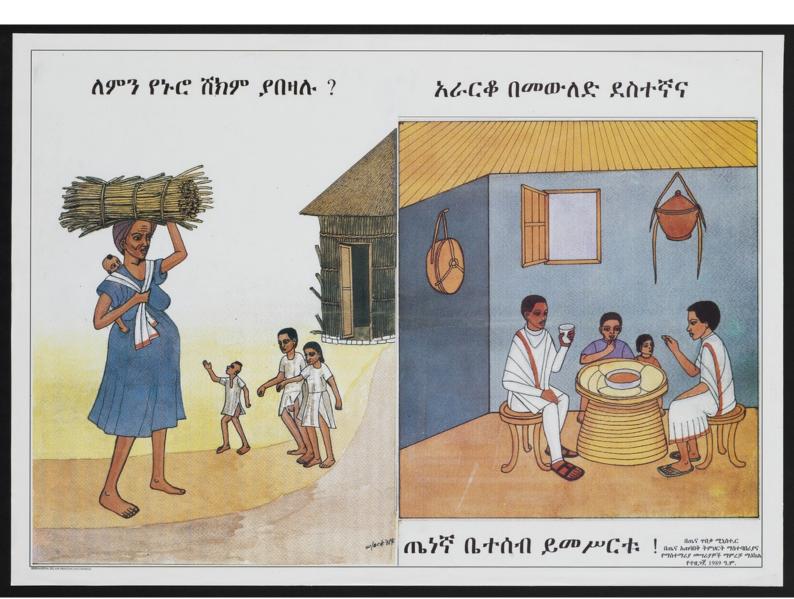

A pregnant woman carrying a child and bundle on her head approaches a hut in which another family sit having dinner: family life in Ethiopia. Colour lithograph, 1989.