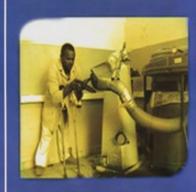

## International day of disabled persons in Ethiopia. Colour lithograph by A. Girma for the Arbaminch Rehabilitation Center, 2008.

# ECEMBER 3 INTERNATIONAL DAY OF DISABLED PERSONS

**U**2<23
909 为中军 P为为的 不另十等于 中子

17<sup>th</sup> world wide 16<sup>5</sup> በኢትዮጵያ 13<sup>5</sup> በስርባምንዊ ተሀደሱ ማዕከል

PLHPILT ATOTAL

የገቢ ማስገኝ ስሪዎች

የሰሙ ሰራሽ ስካልዓ የስካል ድጋፍ ስ7ል7ስ-}