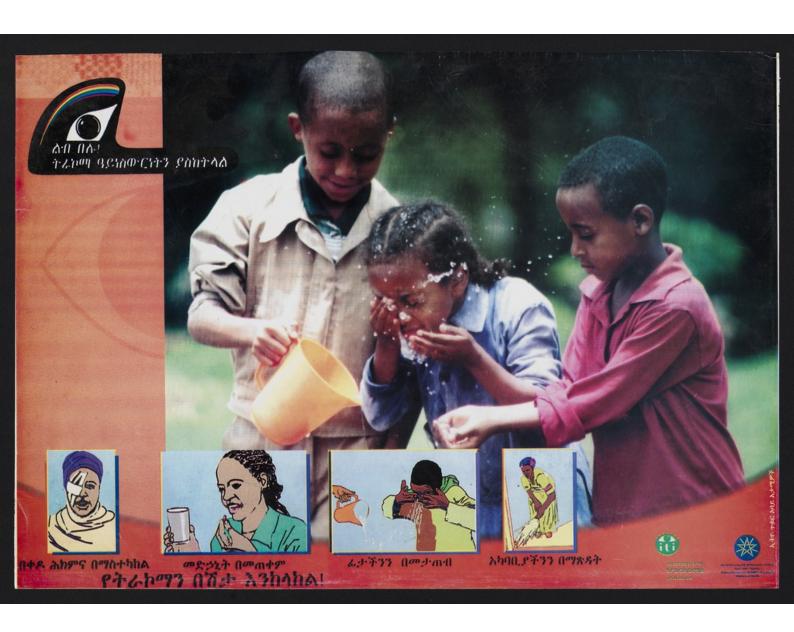

#### የትራክሣ በሽታ

- አቧራማ በሆኑ
- በቂ ውሃ በሌለባቸው
- የንፅሀና ጉድለት በሚታደባቸው
- ዝንቦች በሚበዙበትና
- ሰዎችና ከብቶች ተፋፍገው በሚኖሩበት አካባቢ በብዛት ይታያል።

በተጨማሪም ስለ አካባቢና ስለ ጤና አጠባበበቅ የኅብረተሰቡ ማንዛቤ ባልዳበረበትና ለችግሩም ትኩረት በማይሰተበት ሁኔታ ሁሉ የትራኮማ በሽታ ጎልቶ ሊታይ ይችላል።

#### and #72, 77340

የትራኮማ በሽታ በሚከተሉት ምልክቶች ሊለይ ይችላል።

አንደኛ ደረጃ የትራካማ በሽታ የሚከተሉትን ምልክቶች ያሳያል

- · 63,63 994hh
- የዓይን መቅላት
- ነጣ ያለ ቆሻሻ (ፌሳሽ) ማውጣት

ሁለተኛ ደረጃ የትራኮማ በሽታ ክላይ ከተጠቀሱት ምልክቶች በባስ ሁኔታ

- የዓይን ቆብ ነበር አብጠትና
- የዓይን መቆርቆር ምልክቶች ያሳያል

#### ሶስተኛ ደረጃ የትራኮማ በሽታ

- የዓይን ቆብ ወደ ውስጥ መታጠፍና
- የዓይን ውሃ ወደ ውስተ በታጠፉ ሽፋሽፍቶች መቢጠተ በሽታው ወደ ክፋ ደረጃ መድረሱን ያመስክታል።

# የትራትማ በሽታ የሚከተሉ። የሐመም ድረጃዎች አልዩን

- ህመሙ ሲጀምር ዓይን ማሳከክ ፣ ማቅላትና
  አምባ ማፍሰስ ያስከትላል።
- ዘግዮት ብሎም የዓይን ቆብ ማበተና በዓይን ቆብ ገበር ላይ ተቃቅን ሽፍታዎች ይታያሉ ፡፡ በዚህም ምክንያት የመቆርቆር ስሜትና ህመም ይባባሳል:፡
- ከጊዜ በኃላ ሽፍታውና አብጠቱ ከዓይን ቆብ ገበር ላይ ይጠፋና ጠባሳ ሆኖ ይቀራል።
- ከዓይን ቆብ ገበሩ ላይ የወጣው ጠባሳ የዓይንን ቆብ ጨምድዶ ወደ ውስተ ስለሚያተፈው የዓይን ሽፋሽፍት የዓይንን ውሃ መፌቅፌቅ ይጀ ምራሉ።
- የዓይን ውሃው መፈቅፈቅ ሲበዛበት ብዥታ ይፈተርና ለማየት ችግር ያስከትላል። በመጨረሻም በመፈቅፌቅ ብዛት ዓይን ውሃው ይፈስና ዓይንስውርንትን ያስከትላል።