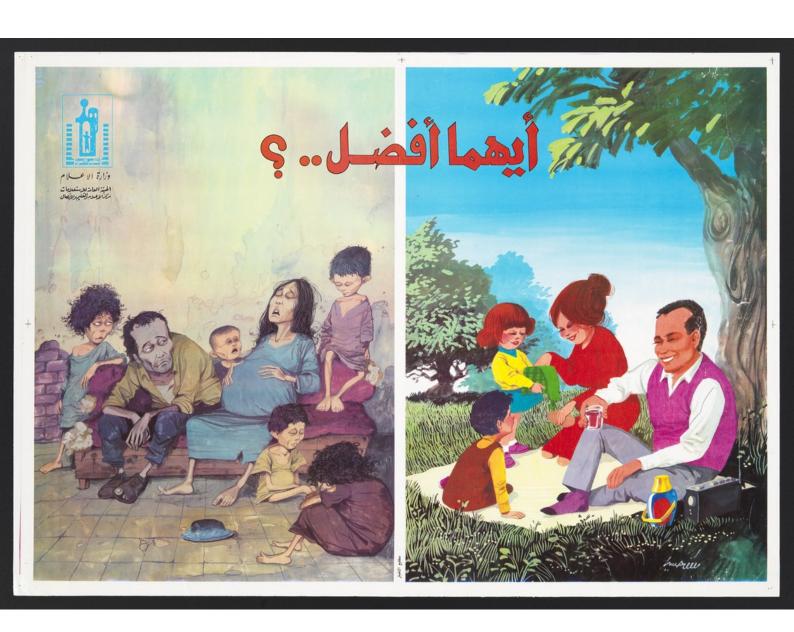

A large poor hungry family compared with a contented family of four eating a picnic representing the Family planning Project in Egypt. Colour lithograph by the Ministry of Health, ca. 2000.