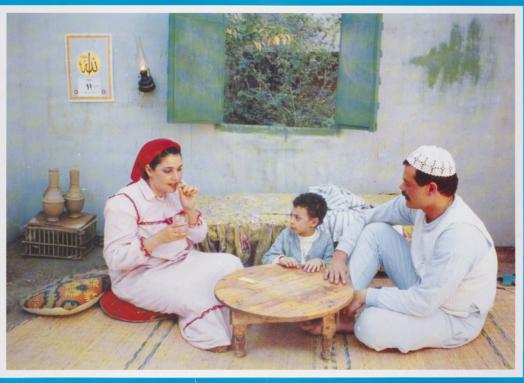

## Family planning in Egypt. Colour lithograph by the MOH Family Planning Project, 1990.