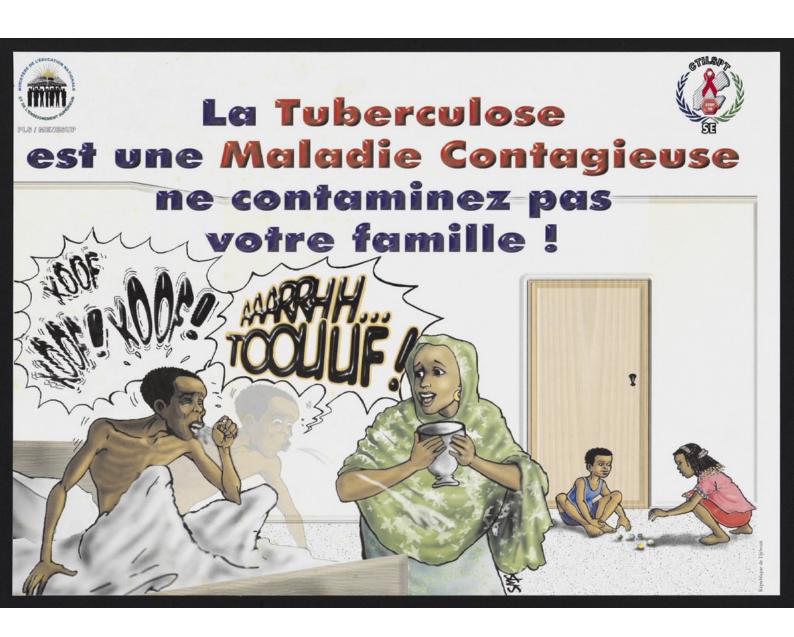

Djibouti: a man in bed coughs, spreading tuberculosis to his wife and children. Colour lithograph by Salam Mohamed Saleh for Ministère de l'éducation nationale et de l'enseignement supérieur, ca. 2000.