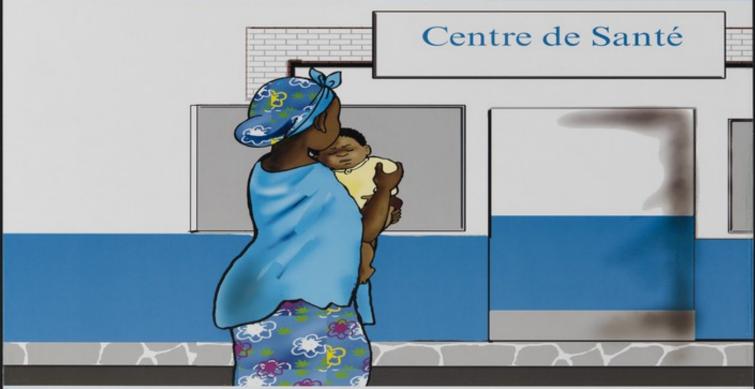

# Transfert de l'Enfant vers le Centre de Santé en cas de Signes de Gravité

Pour sauvez votre enfant, parents, dès les premiers signes de maladies, emmènent votre enfant immédiatement au centre de santé.