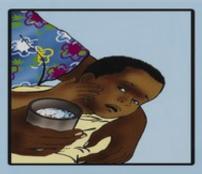

# Transfert de l'Enfant vers le Centre de Santé en cas de Signes de Gravité

Pour sauvez votre enfant, parents, dès les premiers signes de maladies, emmènent votre enfant immédiatement au centre de santé.