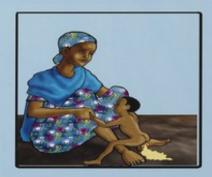

# Transfert de l'Enfant vers le Centre de Santé en cas de Signes de Gravité

Pour sauvez votre enfant, parents, dès les premiers signes de maladies, emmènent votre enfant immédiatement au centre de santé.