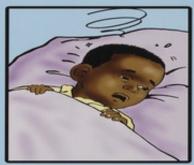

# Transfert de l'Enfant vers le Centre de Santé en cas de Signes de Gravité

Pour sauvez votre enfant, parents, dès les premiers signes de maladies, emmènent votre enfant immédiatement au centre de santé.