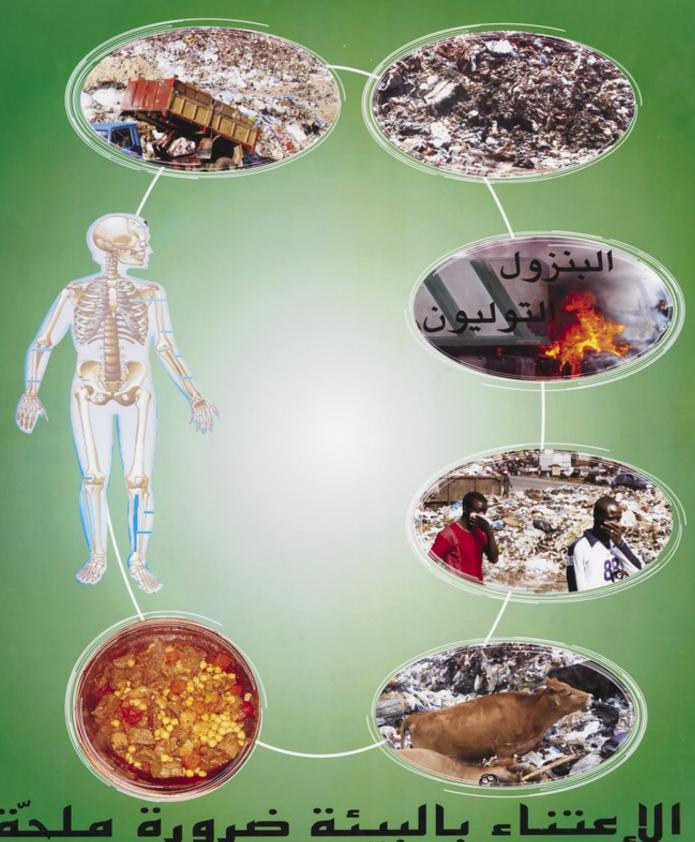

Djibouti: waste disposal and its effects on health. Colour lithograph, ca. 2000.

## النفايات تخرج من الباب و تدخل من النافذة