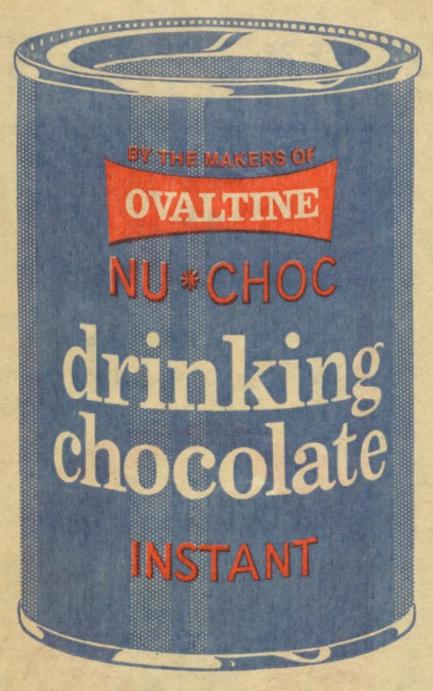

# OVALTINE

it helps put back what the day takes out

The delicious drinking chocolate from the makers of OVALTINE