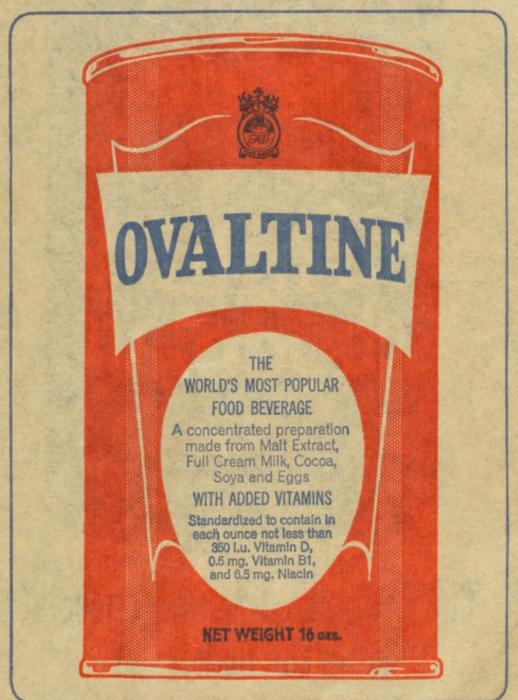

# Ovaltine: it helps put back what the day takes out.

# OVALTINE

it helps put back what the day takes out

The delicious drinking chocolate from the makers of OVALTINE