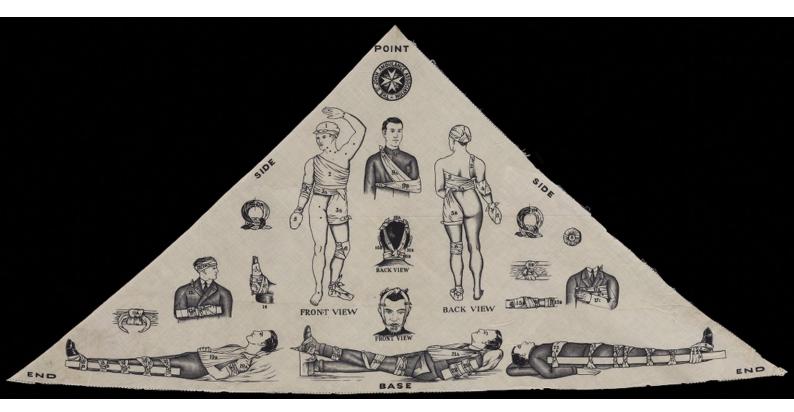

## Contributors

St. John Ambulance Association.

## **Publication/Creation**

[Place of publication not identified] : St. John Ambulance Association, [between 1920 and 1929?]

## **Persistent URL**

https://wellcomecollection.org/works/b4zqc9bn

## License and attribution

Conditions of use: it is possible this item is protected by copyright and/or related rights. You are free to use this item in any way that is permitted by the copyright and related rights legislation that applies to your use. For other uses you need to obtain permission from the rights-holder(s).



Wellcome Collection 183 Euston Road London NW1 2BE UK T +44 (0)20 7611 8722 E library@wellcomecollection.org https://wellcomecollection.org