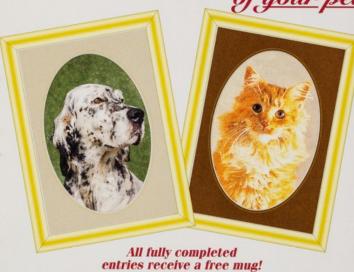

Tell us your inside story and you could win a painting of your pet ... / Pedigree Petfoods.

# INSIDE STORY

Pick up an application form and see your veterinary nurse for further details and conditions of entry.

Competition runs from 1st January to 31st March 1995. All completed entries to be received no later than 31st March 1995.

# behaviour of pets. Competition Details

If your cat or dog has been on, or is currently being fed a Pedigree Canine or Whiskas Feline Diet then you have the opportunity to win a painting of your pet. All you have to do is correctly complete the Word search on the Entry Form and tell us, in no more than 300 words. how feeding a Pedigree Canine or Whiskas Feline Diet has helped to improve your pet's health, condition and

#### Every completed application will receive a FREE mug!

Send your "Inside Story", along with a fully completed entry form and the photograph of your pet which you would like for a portrait painting, to Pedigree Petfoods.