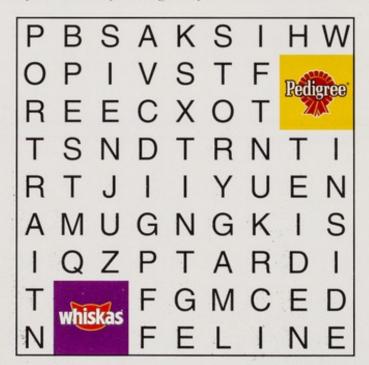

# WORD SEARCH

The 9 words listed below can be found in the wordsquare below. They may be spelt out vertically, horizontally or diagonally. Find each word and circle it using a ballpoint pen.

DIET
PEDIGREE
INSIDE
WHISKAS
CANINE
STORY
FELINE
PORTRAIT
MUG