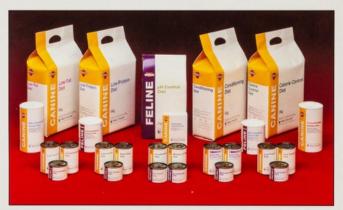

### The Pedigree and Whiskas Diet Range

If you are concerned about your pet's health consult your veterinary surgeon for advice. A special diet may be needed as part of the prescribed treatment.

⊗ Registered Trademarks 
○ Copyright Pedigree Petfoods 1994

### The Expertise Behind The Diets Range

Meeting the nutritional needs of an ill cat or dog can greatly improve their quality of health. The Pedigree Canine and Whiskas Feline Diets are specially formulated to meet the dietary needs of cats and dogs, both during and recovering from an illness. In some instances a special diet may also be

required for pets with long term nutritional needs.

The Pedigree and Whiskas diets are developed at the Waltham Centre for Pet Nutrition, the world's leading authority on healthcare and nutrition, where we have over 50 years of experience and expertise researching the nutritional needs and feeding