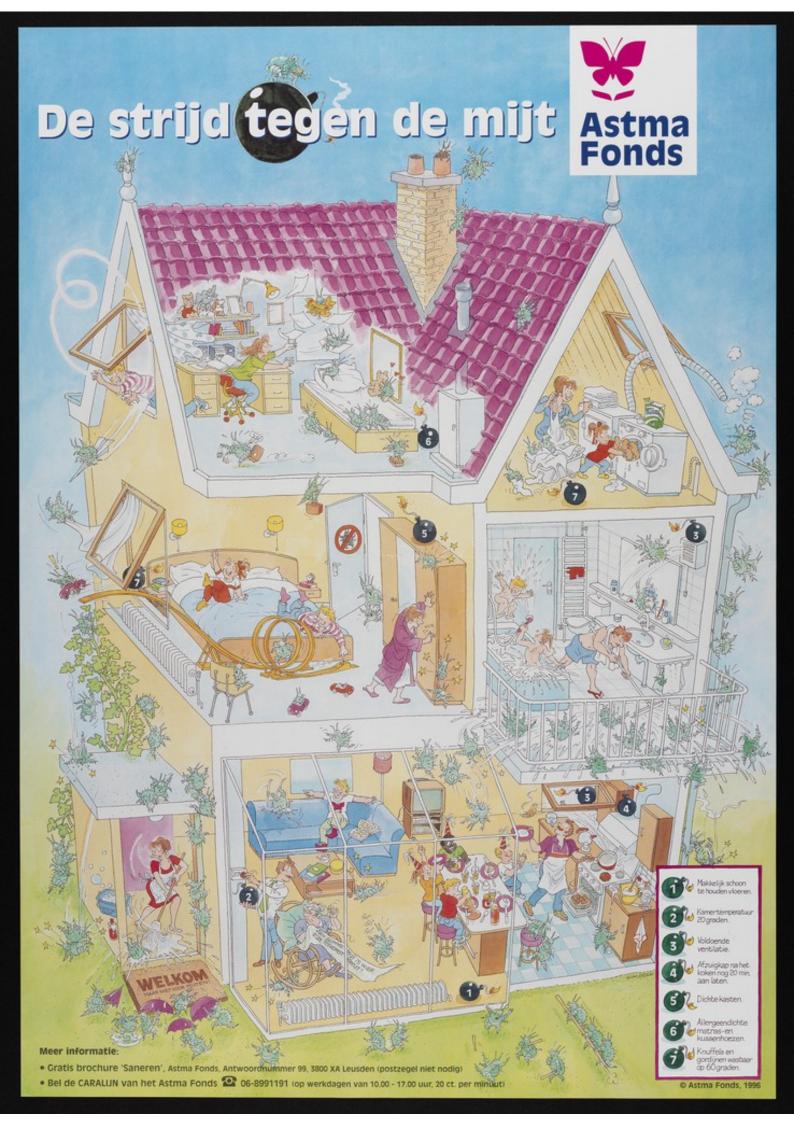

Asthma: the struggle against the house mite. Colour lithograph after W. Dolk for the Nederlands Astma Fonds, 1996.

## **Contributors**

Dolk, Wim. Nederlands Astma Fonds.

## **Publication/Creation**

Leusden [The Netherlands]: Nederlands Astma Fonds, 1996.