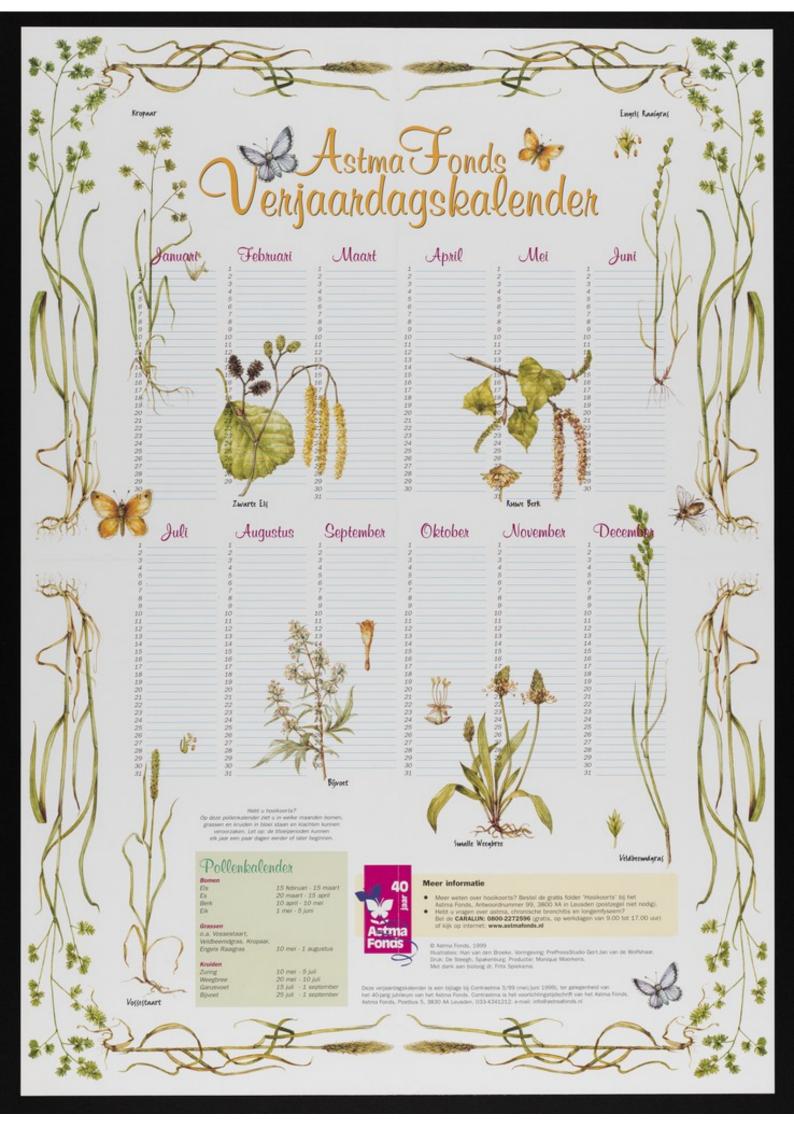

Hay fever: a calendar showing effects of various grasses etc. on hay fever sufferers in different months. Colour lithograph for the Nederlands Astma Fonds, 1999.