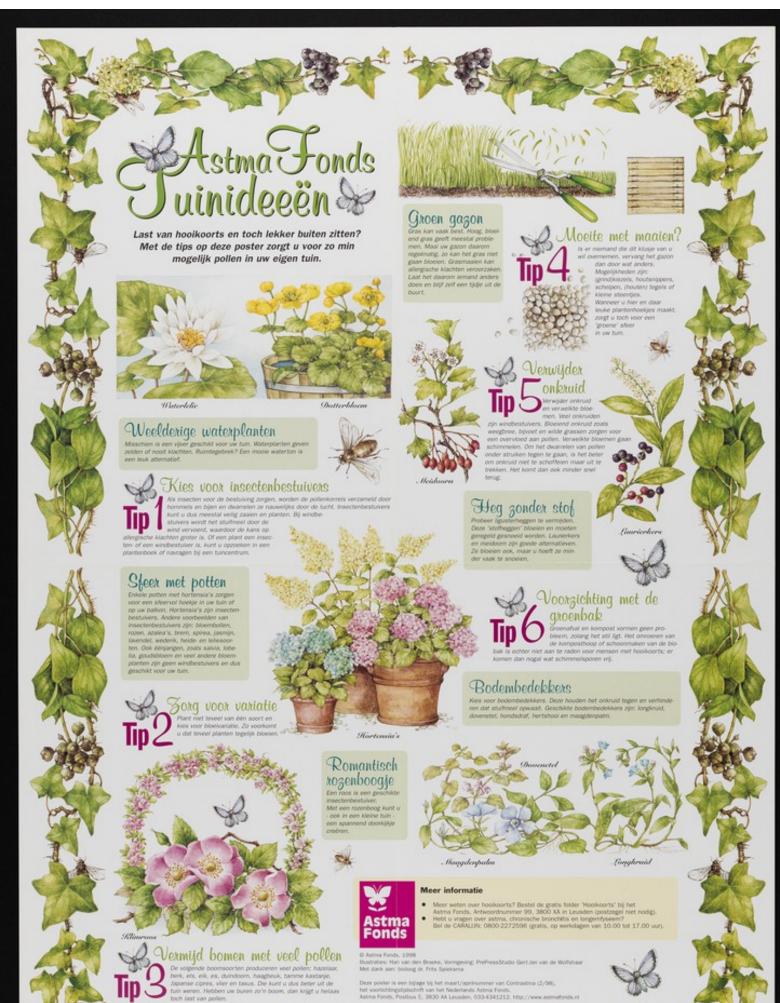

Hay fever: tips for minimising the effects of pollen on hay fever sufferers in their own gardens. Colour lithograph for the Nederlands Astma Fonds, 1998.