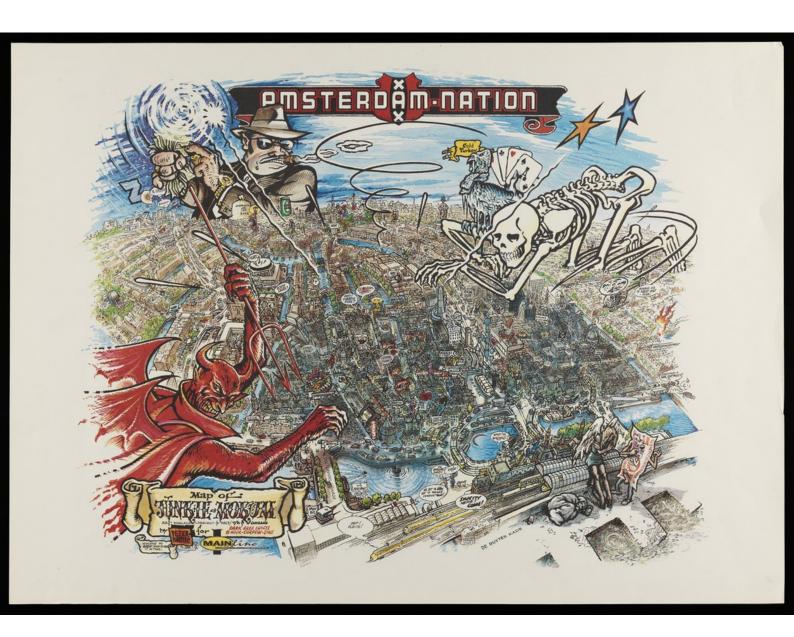

# Amsterdam: bird's eye view of the city as a place of drug users, overseen by crime, death and the devil. Colour lithograph after P. Pontiac, 1992.

#### **Publication/Creation**

[Amsterdam?]: Mainline Gezondheids- en Preventiewerk Druggebruikers, AD MCMLXLII [1992]