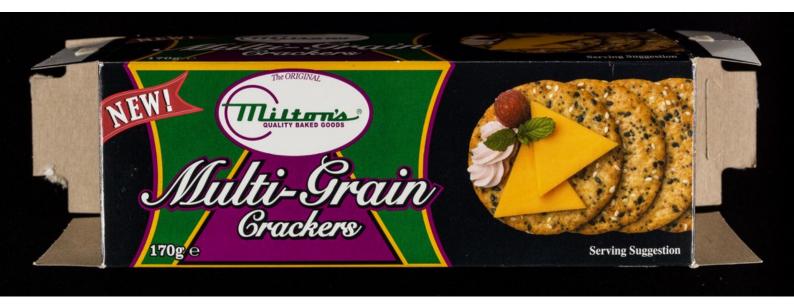

Multi-grain crackers: 170 g. / Fairway GB Ltd.

## **Contributors**

Fairway GB (Firm)

## **Publication/Creation**

Salford: Fairway GB, [2010]

## **Persistent URL**

https://wellcomecollection.org/works/jf26gkuw

## License and attribution

Conditions of use: it is possible this item is protected by copyright and/or related rights. You are free to use this item in any way that is permitted by the copyright and related rights legislation that applies to your use. For other uses you need to obtain permission from the rights-holder(s).



Wellcome Collection 183 Euston Road London NW1 2BE UK T +44 (0)20 7611 8722 E library@wellcomecollection.org https://wellcomecollection.org









# Allergy Advice

- Contains wheat, gluten, soya, sesame and poppy seeds.
   Suitable for vegetarians

Ingredients
Enriched Wheat Flour (Wheat Flour, Niacin, Iron,
Thiamin Mononitrate, Riboflavin, Folic Acid),
Vegetable Oil, Whole Wheat Flour, Degermed
Yellow Corn Grits, Sugar, Black Sesame Seeds,
Sesame Seeds, Rolled Oats, Wheat Bran, Invert
Sugar Syrup, Salt, Raising Agents (Monocalcium
Phosphate, Sodium Bicarbonate), Poppy Seeds,

| emulsiner (soya Lectrilins). | ion       |  |
|------------------------------|-----------|--|
| Emuisine                     | Nutrition |  |

| Typical            | 3 crackers    | 100g     |
|--------------------|---------------|----------|
| Composition        | (16g) contain | contains |
| Energy             | 317kJ         | 1980kJ   |
|