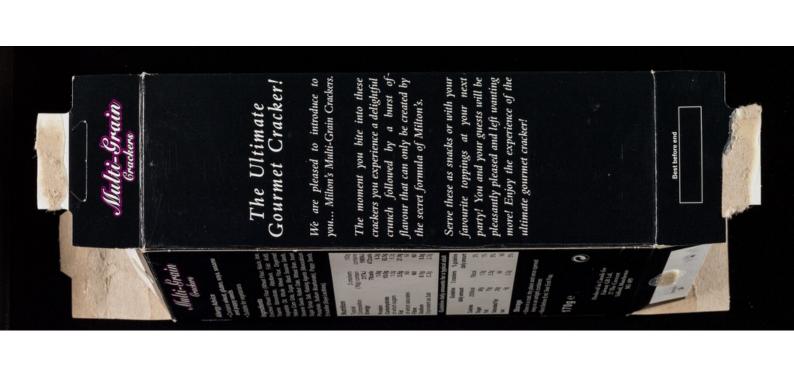

# Allergy Advice

- Contains wheat, gluten, soya, sesame and poppy seeds.
   Suitable for vegetarians

Ingredients
Enriched Wheat Flour (Wheat Flour, Niacin, Iron,
Thiamin Mononitrate, Riboflavin, Folic Acid),
Vegetable Oil, Whole Wheat Flour, Degermed
Yellow Corn Grits, Sugar, Black Sesame Seeds,
Sesame Seeds, Rolled Oats, Wheat Bran, Invert
Sugar Syrup, Salt, Raising Agents (Monocalcium
Phosphate, Sodium Bicarbonate), Poppy Seeds,

| emulsiner (soya Lectrilins). | ion       |  |
|------------------------------|-----------|--|
| Emuisine                     | Nutrition |  |

| Typical            | 3 crackers    | 100g     |
|--------------------|---------------|----------|
| Composition        | (16g) contain | contains |
| Energy             | 317kJ         | 1980kJ   |
|                    | 76cals        | 472cals  |
| Protein            | 1.0g          | 6.3g     |
| Carbohydrate       | 10.09         | 62.59    |
| of which sugars    | 1.09          | 6.39     |
| Fat                | 3.5g          | 21.9g    |
| of which saturates | Z             | Z        |
| Fibre              | Z             | ž        |
| Sodium             | 0.19          | 0.89     |
| Equivalent as Salt | 0.39          | 2.0g     |
|                    |               |          |

| oninenine     | anny anno                 | Saldellife daily amounts for a typical addit | אורמו מחחוו                 |
|---------------|---------------------------|----------------------------------------------|-----------------------------|
| dai           | Guideline<br>daily amount | 3 crackers                                   | % guideline<br>daily amount |
| Calories      | 2000kcal                  | 76kcal                                       | 3%                          |
| Sugar         | 90g                       | 1.0g                                         | 1%                          |
| Fat           | 70g                       | 3.5g                                         | 5%                          |
| Saturated Fat | 20g                       | Z                                            | Z                           |
| Salt          | 69                        | 0.39                                         | 5%                          |
|               |                           |                                              |                             |

- Storage

   Store in a cool, dry place and once opened keep in an airtight container.

   Best Before End: See End Flap.