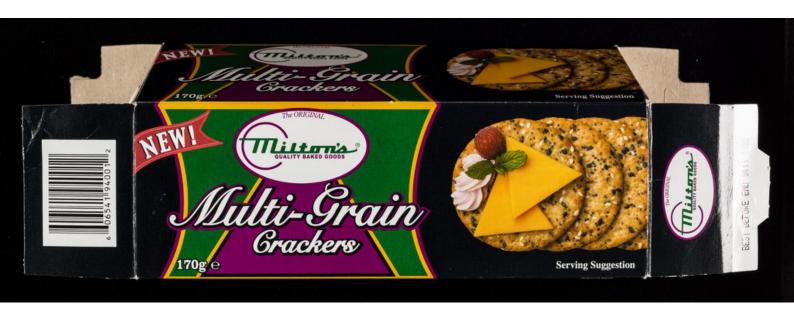

Multi-grain crackers: 170 g. / Fairway GB Ltd.

## **Contributors**

Fairway GB (Firm)

## **Publication/Creation**

Salford: Fairway GB, [2010]

## **Persistent URL**

https://wellcomecollection.org/works/jf26gkuw

## License and attribution

Conditions of use: it is possible this item is protected by copyright and/or related rights. You are free to use this item in any way that is permitted by the copyright and related rights legislation that applies to your use. For other uses you need to obtain permission from the rights-holder(s).



Wellcome Collection 183 Euston Road London NW1 2BE UK T +44 (0)20 7611 8722 E library@wellcomecollection.org https://wellcomecollection.org









# Allergy Advice

- Contains wheat, gluten, soya, sesame and poppy seeds.
   Suitable for vegetarians

Ingredients
Enriched Wheat Flour (Wheat Flour, Niacin, Iron,
Thiamin Mononitrate, Riboflavin, Folic Acid),
Vegetable Oil, Whole Wheat Flour, Degermed
Yellow Corn Grits, Sugar, Black Sesame Seeds,
Sesame Seeds, Rolled Oats, Wheat Bran, Invert
Sugar Syrup, Salt, Raising Agents (Monocalcium
Phosphate, Sodium Bicarbonate), Poppy Seeds,

| emulsiner (soya Lectrilins). | ion       |  |
|------------------------------|-----------|--|
| Emuisine                     | Nutrition |  |

| Typical            | 3 crackers    | 100g     |
|--------------------|---------------|----------|
| Composition        | (16g) contain | contains |
| Energy             | 317kJ         | 1980kJ   |
|