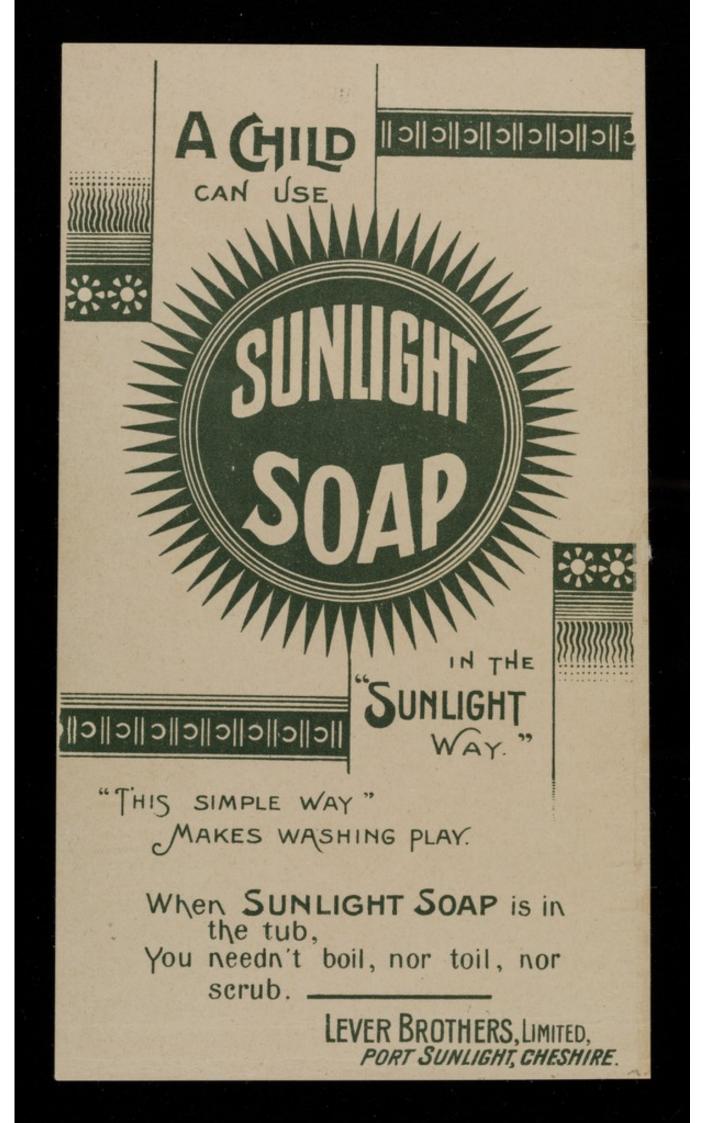

## Contributors

Lever Brothers Ltd.

## **Publication/Creation**

Port Sunlight : Lever Brothers, [between 1890 and 1899?]

## **Persistent URL**

https://wellcomecollection.org/works/pf3wzgct

## License and attribution

This work has been identified as being free of known restrictions under copyright law, including all related and neighbouring rights and is being made available under the Creative Commons, Public Domain Mark.

You can copy, modify, distribute and perform the work, even for commercial purposes, without asking permission.



Wellcome Collection 183 Euston Road London NW1 2BE UK T +44 (0)20 7611 8722 E library@wellcomecollection.org https://wellcomecollection.org



12 10