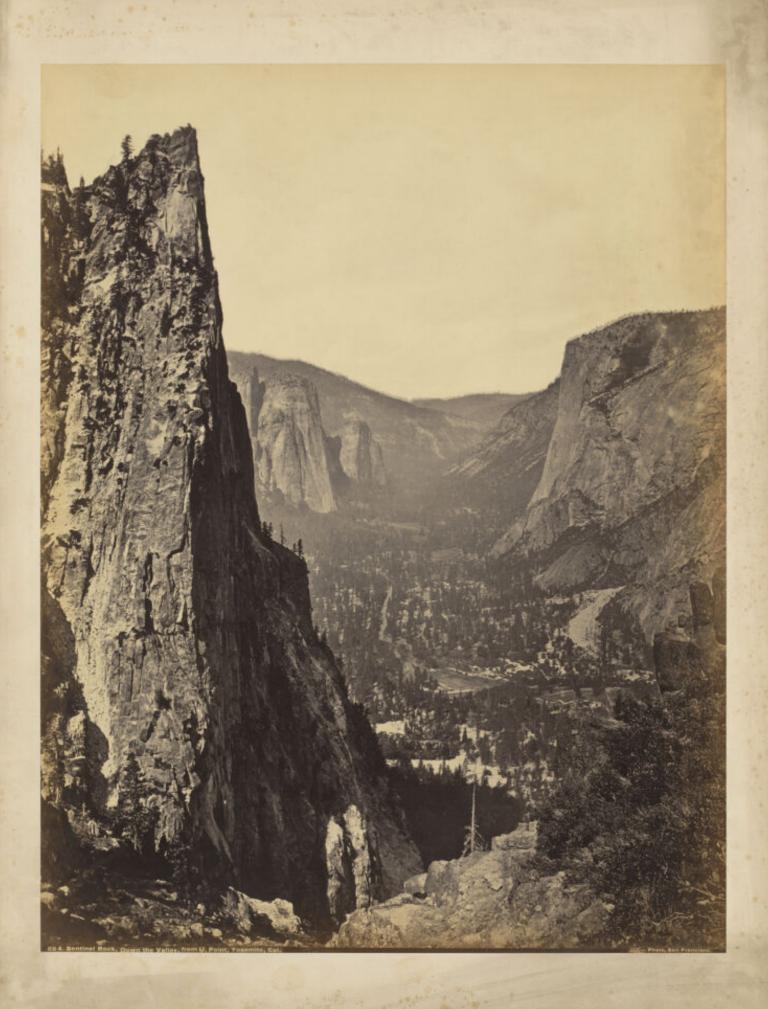

Sentinel Rock. Photograph by C.E. Watkins, ca. 1860-1880.

## **Contributors**

Watkins, Carleton E., 1829-1916. Taber, I. W. (Isaiah West), 1830-1912.

## **Publication/Creation**

San Francisco: Taber Photo, [between 1880 and 1889?]

## **Persistent URL**

https://wellcomecollection.org/works/s68u2cxz

## License and attribution

This work has been identified as being free of known restrictions under copyright law, including all related and neighbouring rights and is being made available under the Creative Commons, Public Domain Mark.

You can copy, modify, distribute and perform the work, even for commercial purposes, without asking permission.



Wellcome Collection 183 Euston Road London NW1 2BE UK T +44 (0)20 7611 8722 E library@wellcomecollection.org https://wellcomecollection.org