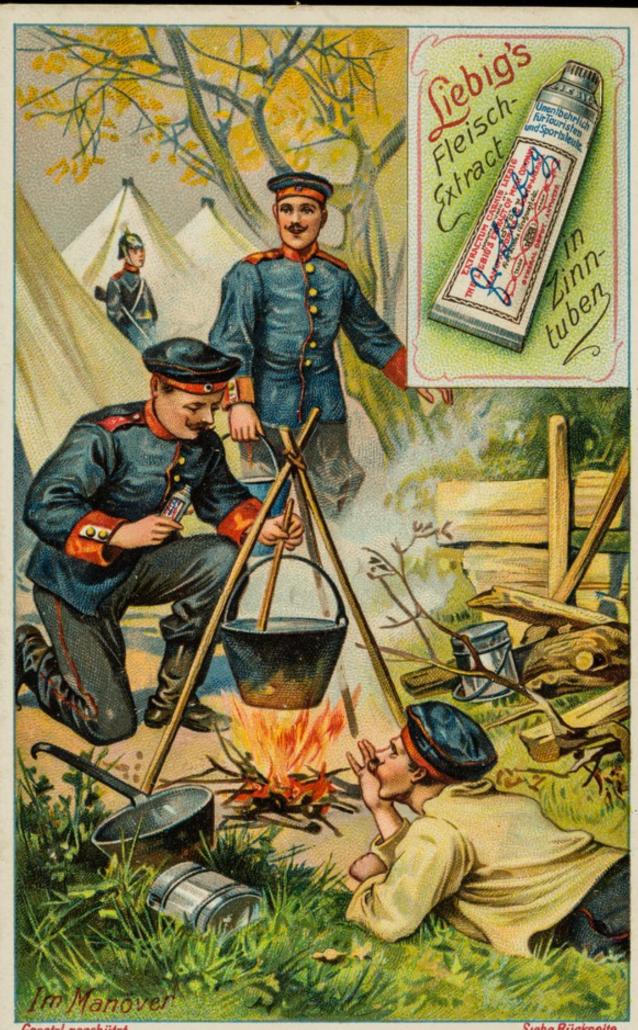

Gesetzl.geschützt.

Siehe Rückseite.

LIEBIG'S Fleisch-Extract IN ZINNTUBEN. Neue praktische

Unentbehrl und Sportsleut für Touriste Bequem in der Westentasche mitzuführen.

Verpackung für Touristen und Sportsleute, im Manöver, auf Reisen, etc. etc. Leicht zu handhaben.

Für Offiziere und Mannschaften im Manöver ist Liebig's Fleisch-Extract in Zinntuben ganz besonders empfehlenswerth, da bei dieser leichten, handlichen und wenig Raum einnehmenden Packung die Mitnahme im Tornister oder in der Satteltasche keinerlei Schwierigkeiten bietet.

Zur GRATIS-ABGABE an die Käufer von Liebig's Fleisoh -Extraot.