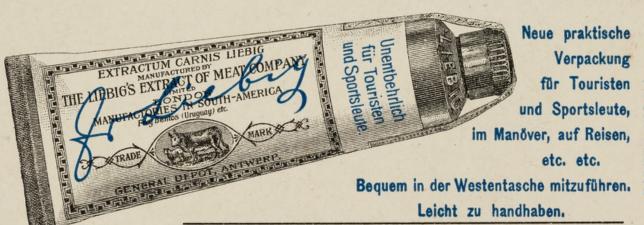

# LIEBIG'S Fleisch-Extract IN ZINNTUBEN.

Picknick im Walde . . sogar warmes Frühstück wird geboten. Sobald auf dem Spritkocher das Wasser siedet, wird es durch den Inhalt einer Zinntube mit Liebig's Fleisch-Extract in köstlich mundende Bouillon verwandelt. Das ist ein wahres Labsal für wegmüde Wanderer, Damen wie Herren gleich willkommen.