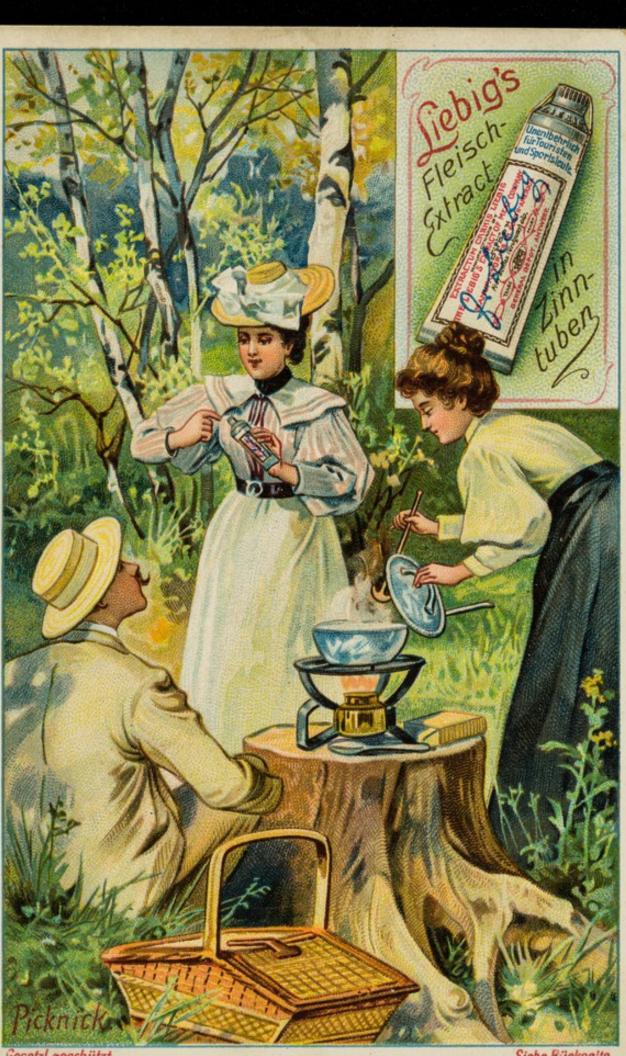

# LIEBIG'S Fleisch-Extract IN ZINNTUBEN.

Picknick im Walde . . sogar warmes Frühstück wird geboten. Sobald auf dem Spritkocher das Wasser siedet, wird es durch den Inhalt einer Zinntube mit Liebig's Fleisch-Extract in köstlich mundende Bouillon verwandelt. Das ist ein wahres Labsal für wegmüde Wanderer, Damen wie Herren gleich willkommen.

1903

enthaltend 1/16 Pfd. engl. == ca. 28 Gramm.