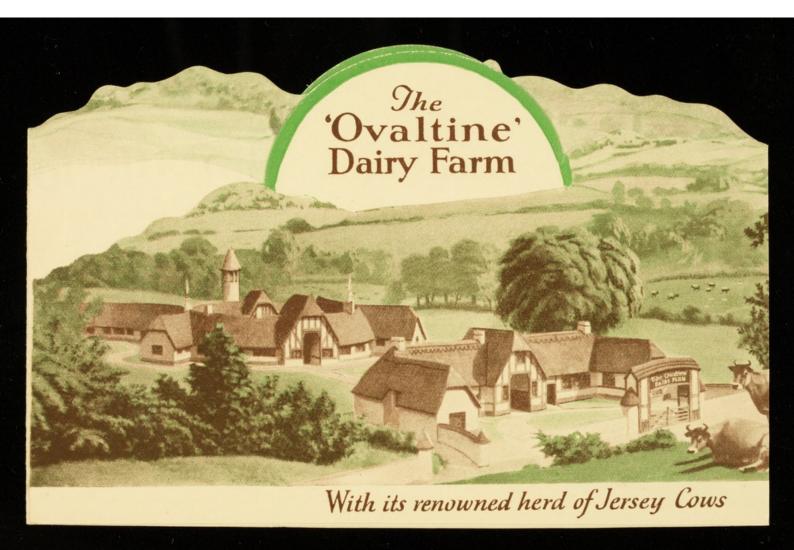

# Why 'Ovaltine' is Supreme for Health

and the second

O'VALTINE' is the one complete and perfect demand of advanced scientific thought to-day. It contains, in the correct proportions and in the most easily digestible form, every nutritive element necessary for maintaining loorious good health, abundant energy and vitality. The proprietors of 'Ovaltine' possess unrivalled facilities for manufacturing 'Ovaltine' at the lowest price consistent with its supremely high quality. The 'Ovaltine' Factory and the 'Ovaltine' Dairy and Egg Farms, situated at Scing's Langley, are the most modern and scientifically organized in existence. The 'Ovaltine' Factory is characterized by a newtoperturbe efficiency of equipment and method never department. Spotles cleanliness fevalls everwhere and even the air itself is washed and changed every few minutes.

<text><text><text><text>

Delicious 'Ovaltine' is pre-pared by intricate scientific processes—which cannot be improved upon or used by others—from the highest qualities of malt extract, creamy milk and new-laid eggs from the 'Ovaltine' Farms. It is important to remember that there is definitely nothing like 'Ovaltine'. Although im-itations are made to look like 'Ovaltine' there are extreme-ly important differences.