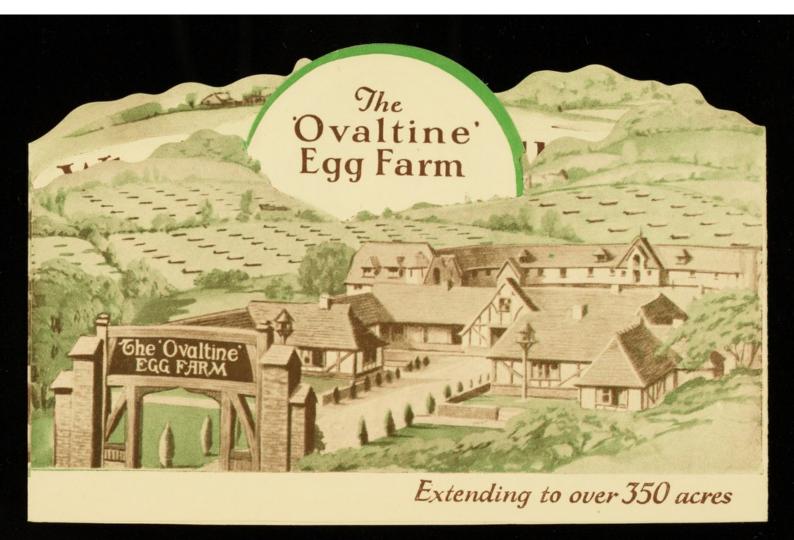

# Why 'Ovaltine' is Supreme for Health

and the second

O'VALTINE' is the one complete and perfect demand of advanced scientific thought to-day. It contains, in the correct proportions and in the most easily digestible form, every nutritive element necessary for maintaining loorious good health, abundant energy and vitality. The proprietors of 'Ovaltine' possess unrivalled facilities for manufacturing 'Ovaltine' at the lowest price consistent with its supremely high quality. The 'Ovaltine' Factory and the 'Ovaltine' Dairy and Egg Farms, situated at Scing's Langley, are the most modern and scientifically organized in existence. The 'Ovaltine' Factory is characterized by a newtoperturbe efficiency of equipment and method never department. Spotles cleanliness fevalls everwhere and even the air itself is washed and changed every few minutes.

<text><text><text><text>

Delicious 'Ovaltine' is pre-pared by intricate scientific processes—which cannot be improved upon or used by others—from the highest qualities of malt extract, creamy milk and new-laid eggs from the 'Ovaltine' Farms. It is important to remember that there is definitely nothing like 'Ovaltine'. Although im-itations are made to look like 'Ovaltine' there are extreme-ly important differences.