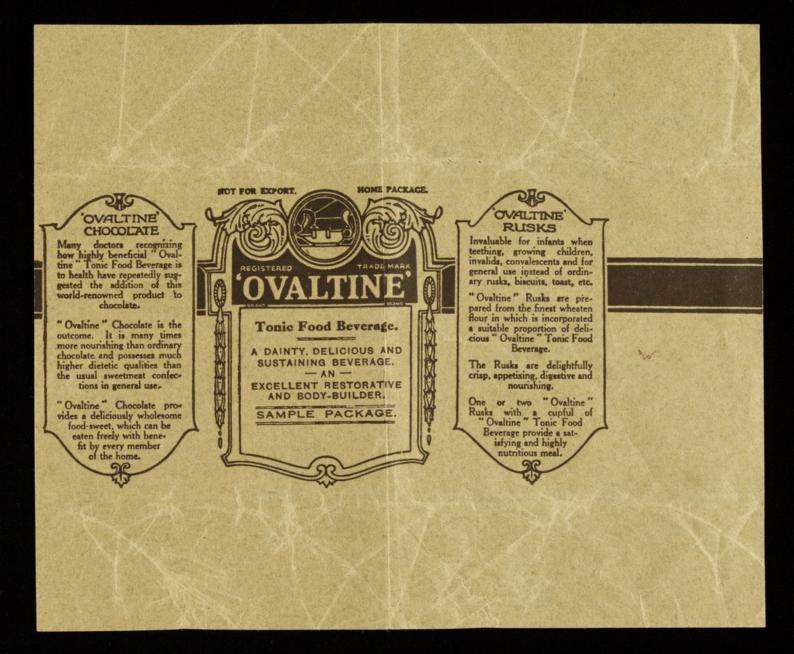

Ovaltine tonic food beverage : a dainty, delicious and sustaining beverage, an excellent restorative and body-builder : sample package / [A. Wander Limited].