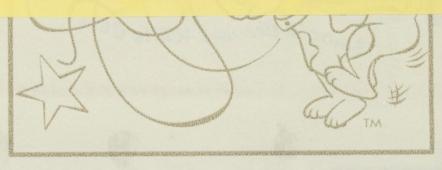

Trace the wiggly line with a pencil to find out where the dog is going in such a hurry.