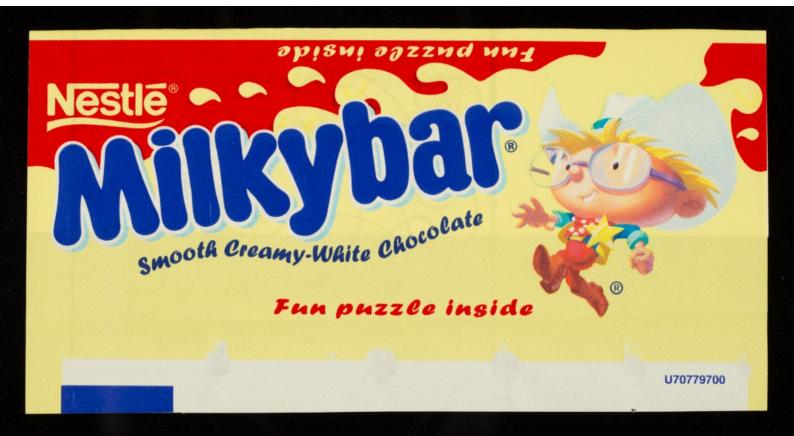

# Milky Bar: smooth creamy-white chocolate / Nestlé.

3/01

141201

PO Box No 203 York YO911XY England Ring free 0800 000030 (UK only Mon-Fri 9am-5pm)

NESTLÉ'S unique white chocolate makes Milkybar perfect for all Milkybar Kids!

© 1998 Société des Produits Nestlé S.A., Vevey, Switzerland. Trade Mark Owners.