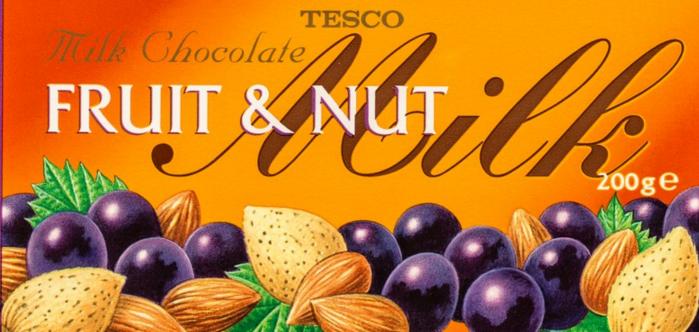

# 98002

Produced in the U.K. for Tesco Stores Ltd., Cheshunt EN8 95L U.K. ©Tesco 92

STORE IN A COOL DRY PLACE.

MILK SOLIDS 20% MINIMUM. COCOA SOLIDS 29% MINIMUM. MILK CHOCOLATE CONTAINS

FRUIT AND NUT

LESCO

 INGREDIENTS: Sugar, Cocco Butter, Raisins, Whole Milk Powder, Almonds, Cocco Mas Sweetened Condensed Milk, Starch, Emulsifier (Lecithin), Flavouring, Emulsifier (Lecithin), Flavouring,

F353848 END 1E8 84 .8E21 8E108E.