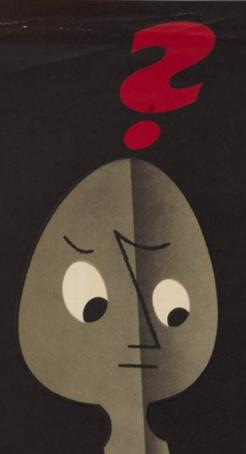

A comic human figure looking dubiously at a bowl of soup; advertising food hygiene. Colour lithograph after L. Bramberg for the Swedish Red Cross, 1954.