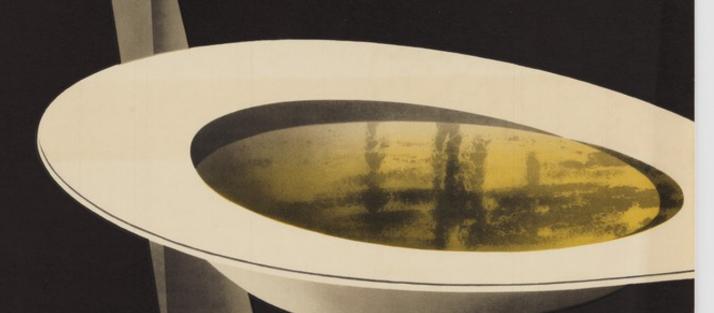

A comic human figure looking dubiously at a bowl of soup; advertising food hygiene. Colour lithograph after L. Bramberg for the Swedish Red Cross, 1954.