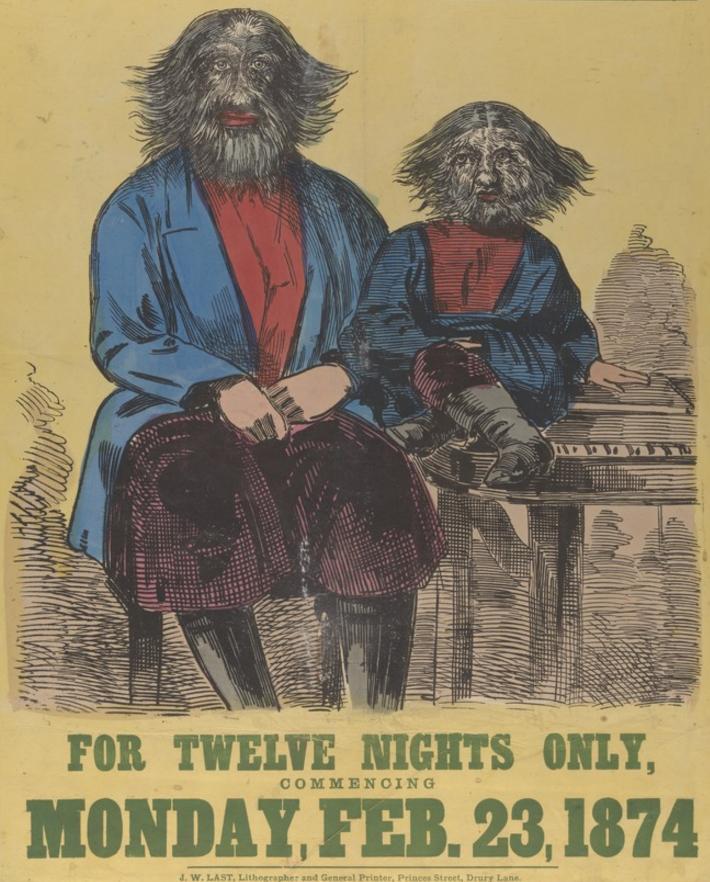

The hirsute Kostroma people from the primeval forests of central Russia : the first of their kind ever seen in England.