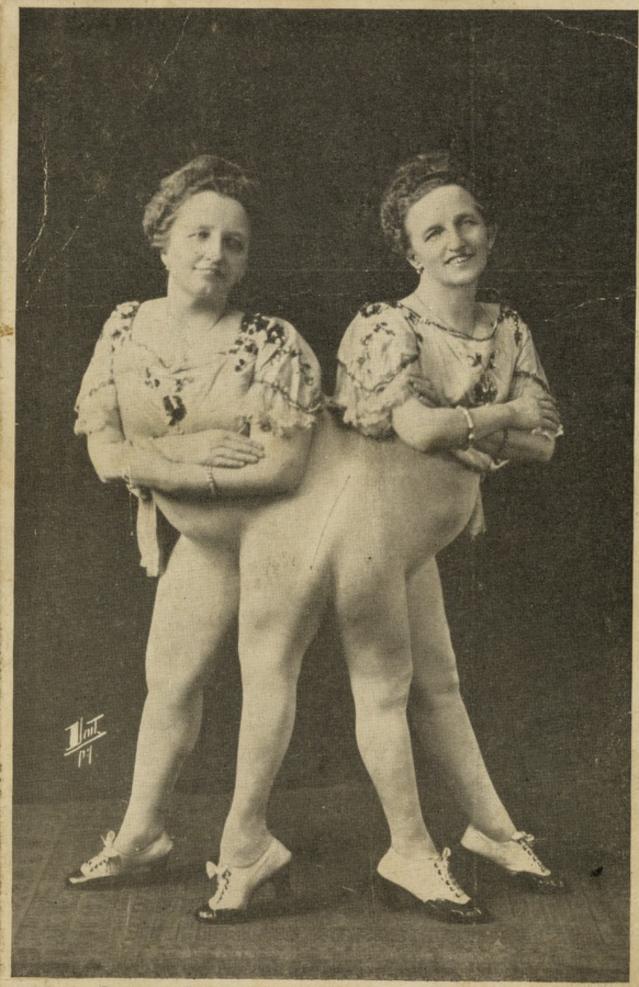

## Grown together twins Rosa and Josefa: two mothers and one son Frantz.

GROWN TOGETHER TWINS ROSA AND JOSEFA
TWO MOTHERS AND ONE SON FRANTZ