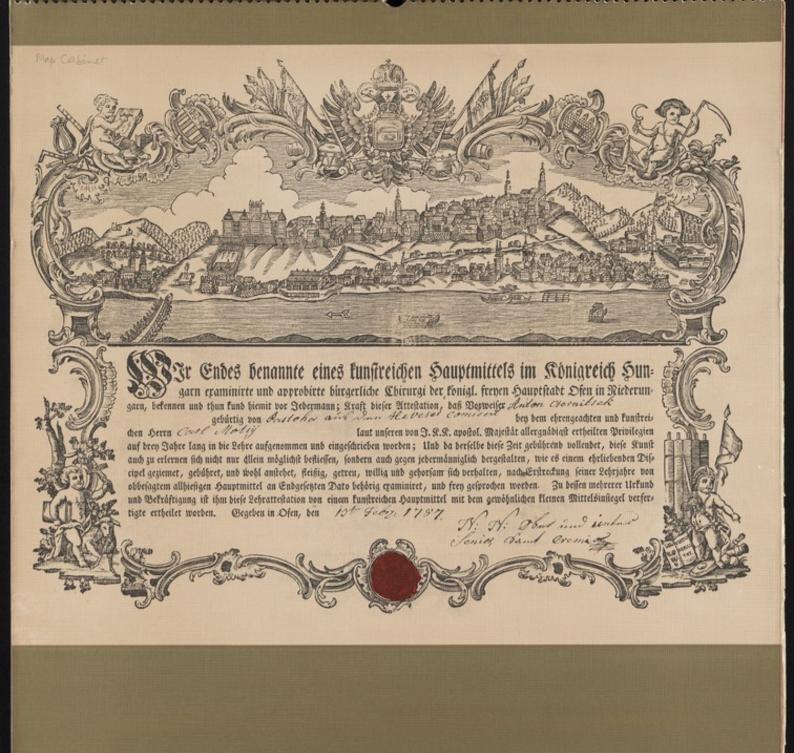

Wellcome Collection 183 Euston Road London NW1 2BE UK T +44 (0)20 7611 8722 E library@wellcomecollection.org https://wellcomecollection.org

Happy New Year Glückliches Neujahr Bonne Nouvelle Année

Freihrief des Chirurgen ANTON GSERNITSEK (mit einer Ansicht von Beda)
Bots, SJ. Februer 1787.
45,5×36 cm. Spr. 45,5+1. des Pfedalzegschückslichen Hoseures und der Bötlischek
"Jesemahweit", Bestignen.
Die innerr Hallbunde und die Chirurges stronten sich nach Galtenut, die Chirurges wurde
erst um der Mitte des 19. Jahrhonderen sie ebebaringen Teilgebist der Fedalzen.
Die Grundlage der researblichen ergernichen Artsmashilden gewarte 150 mit der Gründung
der Medizinischen Fedalzist aus der Unterweste von Nagzesenhote (one Redetungsgegende
der Bedelinische Habeitschulen (siehe er Unterweste von Nagzesenhote) dem Redetungsgegende
der Bedelinische Unterstützt "Seinnelbwis", gewähllen. Von der Antenstablichung der beiterschilden der Unterstützt den Seinnelbwissen und Wendezest eine betratenlichen Rolle, Anfelde den anderen Gewerbemeigen gibt ein Untgen seit dem B. Johnhoubert Chirurgenzeiche, in deren Rabene mich der AntenBarthetoffeng wir sich ging. Der jonge Plane, der diesen Freihrief erweiten hat, wei ein kinne Liefe Metz, eben der Erhote blic Gert Metzge dem berühnen Budgen Wendezest ist denne Gewähldung der Abnöglichen Burg un der unringenden feste, die in dem Sech Netzgelatien wurden,
misterbenen.

CSERNITSEK ANTAL selection testediologicale (Buda lichapital)

meta, 1787. Sebruar 1). 46,3 x 36 cm. Semmelweis Orvossbrosneti Müzeum és Könyvsár. 58,34,1, ltsz.

SENCI, haz.

Abdorrodis de a subdatet Galenou actin divide openiatoli, de a chirurgia caste a XXX. statuli. 
Abdorrodis de la ervetardominy approvange rimbird. Az siphikoiri magyar orreadapain 
shapit au RNA-ben Mesolves sugrasmolori orread fishinis di budapasa Sommelvesi Orvenrodominyi Egyamin nopolobogi plomonen. Az appressa statudi ovivindepoli ordeninyi depoli politicolori nopolobogi plomonen. Az appressa statudi ovivindepoli ordeninyi depoliticolori nopologi plomonen. Az appressa statudi ovivindepoli ordenini, sediroventoloria. Reproventapina a XVII. statudini lentoni me midotoda za dobbilo ordenini ordeni ordenini ordeni ordenini ordenini ord

Burgonos rponors supppo AHTA/Ib ЧЕРНИЧЕКА (; snam === 5gz) Stas, 13 фицана 1787 ; «Six No. Yvermal mines 65,141. Materiantetro ecroperocoro Pyras e Sedan no Commission

Surgeon Cortificate of ANTAL CHRINITEER (with a view of Burla).

Bods, 15 february 1787.

65 yr N cor. Remembers Hesical Missovical Missouria of Genery.

Investory number: 65.Pd. 1.

Investory number: 65.Pd. 3.

Alter Galon responsible of the 19th control; The medical scale programme of medical scales and yis the middle of the 19th control; The medical faculty of Ningramonia plausable in 1989 (and productours or the Sementium Hesical University of Seleptopol served to basis for modern medical craining in Hengary, Better the legioning of organized university of sense of the 19th production of the 19th production of the 19th product of the 19th product pro

SISTER, CETERIQVE EI VSDEM ARTIS CHIRVR SICAC Met GISTRI KC TSKCTICA SES. Damus pro memoria, tenore praesentium Significantes, quibus expedie eninerfic quod exhibitor praesentium Indufriofus Junenis CHMVEC KANTSES tres tyrocimi Au amos probe houche a fideliter transegori, apud prudentem ac circumspectum PRANTIS (VM IANKOTA) (chae nofira commembrum: quibus impleis et transactus coram nobis manumistus est suxta etiam vitatam ac approbatam (chae nofira consue, tudimem poculum confraternitatis frusque Tars pohar nun cupatum sim hoc codemque Opido Renkemetiensi, sub Decanatu frus dentis et honesti suuciis (ADISE) ATRA CONTES praesentibus alus consocius repote ISESI ANO CERCASIS PRES ENCIA (OR ROYA) TESINANO SESSI debito modo praestitut cun dem que tandem abommi servitute syroci niu liberum ac expeditum factum fecimus. Ca proper vinueros ac singulas Dommos cuin funque Status gradus digitatis tam in Aungaria quam in aliis quibuslibei Regmis et Provincius existentes ad quee praenominatus celliver RINS Ed provincius existentes ad quee provincius existentes ad que estatus celliver RINS Ed provincius existentes ad que estatus est artemque suam Chirurgicam exercere volueris regandes buximus quarenus cundem samquam filelem hones num es in . Sufriedum Suuceem BINGVELENG HINGPEC commendamus er acceptabilem fier cupimus vim corum Cham Joes esatemque grato animo que fine recinere ac valeans parem e conuerto a notis expectatur; in Supones suos sam exmissos or Polin comiferos beneficio le compensationem. In cujus lei majorem filem praesentes litteras refras Topem eniales de gillo rosho youd: Chak roborata Danda ses exhibendas este Juzimus. Bacsensibus ausem poster eshibent respiration