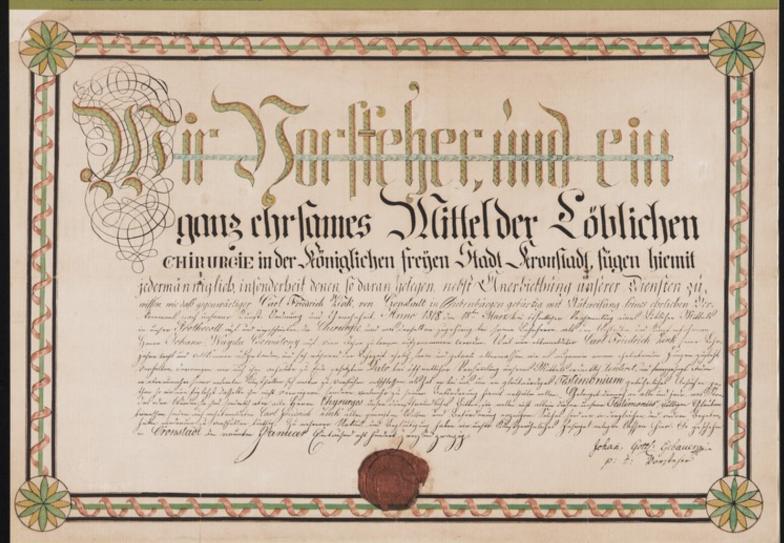

Wellcome Collection 183 Euston Road London NW1 2BE UK T +44 (0)20 7611 8722 E library@wellcomecollection.org https://wellcomecollection.org

Happy New Year Glückliches Neujahr Bonne Nouvelle Année

Freihrief des Chirurgen ANTON GSERNITSEK (mit einer Ansicht von Beda)
Bots, SJ. Februer 1787.
45,5×36 cm. Spr. 45,5+1. des Pfedalzegschückslichen Hoseures und der Bötlischek
"Jesemahweit", Bestignen.
Die innerr Hallbunde und die Chirurges stronten sich nach Galtenut, die Chirurges wurde
erst um der Mitte des 19. Jahrhonderen sie ebebaringen Teilgebist der Fedalzen.
Die Grundlage der researblichen ergernichen Artsmashilden gewarte 150 mit der Gründung
der Medizinischen Fedalzist aus der Unterweste von Nagzesenhote (one Redetungsgegende
der Bedelinische Habeitschulen (siehe er Unterweste von Nagzesenhote) dem Redetungsgegende
der Bedelinische Unterstützt "Seinnelbwis", gewähllen. Von der Antenstablichung der beiterschilden der Unterstützt den Seinnelbwissen und Wendezest eine betratenlichen Rolle, Anfelde den anderen Gewerbemeigen gibt ein Untgen seit dem B. Johnhoubert Chirurgenzeiche, in deren Rabene mich der AntenBarthetoffeng wir sich ging. Der jonge Plane, der diesen Freihrief erweiten hat, wei ein kinne Liefe Metz, eben der Erhote blic Gert Metzge dem berühnen Budgen Wendezest ist denne Gewähldung der Abnöglichen Burg un der unringenden feste, die in dem Sech Netzgelatien wurden,
misterbenen.

CSERNITSEK ANTAL selection testediologicale (Buda lichapital)

meta, 1787. Sebruar 1). 46,3 x 36 cm. Semmelweis Orvossbrosneti Müzeum és Könyvsár. 58,34,1, ltsz.

SENCI, haz.

Abdorrodis de a subdatet Galenou actin divide openiatoli, de a chirurgia caste a XXX. statuli. 
Abdorrodis de la ervetardominy approvange rimbird. Az siphikoiri magyar orreadapain 
shapit au RNA-ben Mesolves sugrasmolori orread fishinis di budapasa Sommelvesi Orvenrodominyi Egyamin nopolobogi plomonen. Az appressa statudi ovivindepoli ordeninyi depoli politicolori nopolobogi plomonen. Az appressa statudi ovivindepoli ordeninyi depoliticolori nopologi plomonen. Az appressa statudi ovivindepoli ordenini, sediroventoloria. Reproventapina a XVII. statudini lentoni me midotoda za dobbilo ordenini ordeni ordenini ordeni ordenini ordenini ord

Burgonos rponors supppo AHTA/Ib ЧЕРНИЧЕКА (; snam === 5gz) Stas, 13 фицана 1787 ; «Six No. Yvermal mines 65,141. Materiantetro ecroperocoro Pyras e Sedan no Commission

Surgeon Cortificate of ANTAL CHRINITEER (with a view of Burla).

Bods, 15 february 1787.

65 yr N cor. Remembers Hesical Missovical Missouria of Genery.

Investory number: 65.Pd. 1.

Investory number: 65.Pd. 3.

Alter Galon responsible of the 19th control; The medical scale programme of medical scales and yis the middle of the 19th control; The medical faculty of Ningramonia plausable in 1989 (and productours or the Sementium Hesical University of Seleptopol served to basis for modern medical craining in Hengary, Better the legioning of organized university of sense of the 19th production of the 19th production of the 19th product of the 19th product pro