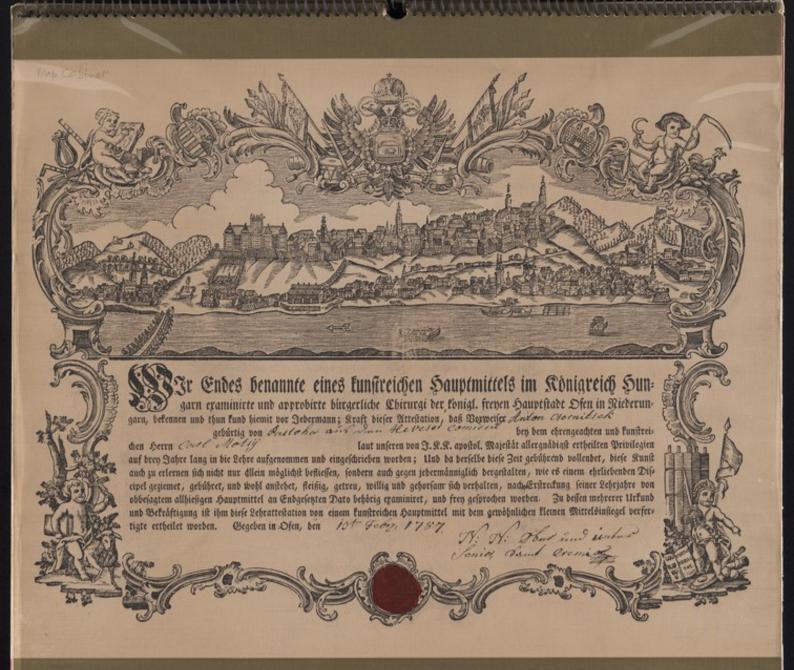

Wellcome Collection 183 Euston Road London NW1 2BE UK T +44 (0)20 7611 8722 E library@wellcomecollection.org https://wellcomecollection.org

Happy New Year Glückliches Neujahr Bonne Nouvelle Année

Freihrief des Chirurgen ANTON GSERNITSEK (mit einer Ansicht von Beda)
Bots, SJ. Februer 1787.
45,5×36 cm. Spr. 45,5+1. des Pfedalzegschückslichen Hoseures und der Bötlischek
"Jesemahweit", Bestignen.
Die innerr Hallbunde und die Chirurges stronten sich nach Galtenut, die Chirurges wurde
erst um der Mitte des 19. Jahrhonderen sie ebebaringen Teilgebist der Fedalzen.
Die Grundlage der researblichen ergernichen Artsmashilden gewarte 150 mit der Gründung
der Medizinischen Fedalzist aus der Unterweste von Nagzesenhote (one Redetungsgegende
der Bedelinische Habeitschulen (siehe er Unterweste von Nagzesenhote) dem Redetungsgegende
der Bedelinische Unterstützt "Seinnelbwis", gewähllen. Von der Antenstablichung der beiterschilden der Unterstützt den Seinnelbwissen und Wendezest eine betratenlichen Rolle, Anfelde den anderen Gewerbemeigen gibt ein Untgen seit dem B. Johnhoubert Chirurgenzeiche, in deren Rabene mich der AntenBarthetoffeng wir sich ging. Der jonge Plane, der diesen Freihrief erweiten hat, wei ein kinne Liefe Metz, eben der Erhote blic Gert Metzge dem berühnen Budgen Wendezest ist denne Gewähldung der Abnöglichen Burg un der unringenden feste, die in dem Sech Netzgelatien wurden,
misterbenen.

CSERNITSEK ANTAL selection testediologicale (Buda lichapital)

meta, 1787. Sebruar 1). 46,3 x 36 cm. Semmelweis Orvossbrosneti Müzeum és Könyvsár. 58,34,1, ltsz.

SENCI, haz.

Abdorrodis de a subdatet Galenou actin divide openiatoli, de a chirurgia caste a XXX. statuli. 
Abdorrodis de la ervetardominy approvange rimbird. Az siphikoiri magyar orreadapain 
shapit au RNA-ben Mesolves sugrasmolori orread fishinis di budapasa Sommelvesi Orvenrodominyi Egyamin nopolobogi plomonen. Az appressa statudi ovivindepoli ordeninyi depoli politicolori nopolobogi plomonen. Az appressa statudi ovivindepoli ordeninyi depoliticolori nopologi plomonen. Az appressa statudi ovivindepoli ordenini, sediroventoloria. Reproventapina a XVII. statudini lentoni me midotoda za dobbilo ordenini ordeni ordenini ordeni ordenini ordenini ord

Burgonos rponors supppo AHTA/Ib ЧЕРНИЧЕКА (; snam === 5gz) Stas, 13 фицана 1787 ; «Six No. Yvermal mines 65,141. Materiantetro ecroperocoro Pyras e Sedan no Commission

Surgeon Cortificate of ANTAL CHRINITEER (with a view of Burla).

Bods, 15 february 1787.

65 yr N cor. Remembers Hesical Missovical Missouria of Genery.

Investory number: 65.Pd. 1.

Investory number: 65.Pd. 3.

Alter Galon responsible of the 19th control; The medical scale programme of medical scales and yis the middle of the 19th control; The medical faculty of Ningramonia plausable in 1989 (and productours or the Sementium Hesical University of Seleptopol served to basis for modern medical craining in Hengary, Better the legioning of organized university of sense of the 19th production of the 19th production of the 19th product of the 19th product pro

SISTER, CETERIQVE EI VSDEM ARTIS CHIRVR SICAC Met GISTRI KC TSKCTICA SES. Damus pro memoria, tenore praesentium Significantes, quibus expedie eninerfic quod exhibitor praesentium Indufriofus Junenis CHMVEC KANTSES tres tyrocimi Au amos probe houche a fideliter transegori, apud prudentem ac circumspectum PRANTIS (VM IANKOTA) (chae nofira commembrum: quibus impleis et transactus coram nobis manumistus est suxta etiam vitatam ac approbatam (chae nofira consue, tudimem poculum confraternitatis frusque Tars pohar nun cupatum sim hoc codemque Opido Renkemetiensi, sub Decanatu frus dentis et honesti suuciis (ADISE) ATRA CONTES praesentibus alus consocius repote ISESI ANO CERCASIS PRES ENCIA (OR ROYA) TESINANO SESSI debito modo praestitut cun dem que tandem abommi servitute syroci niu liberum ac expeditum factum fecimus. Ca proper vinueros ac singulas Dommos cuin funque Status gradus digitatis tam in Aungaria quam in aliis quibuslibei Regmis et Provincius existentes ad quee praenominatus celliver RINS Ed provincius existentes ad quee provincius existentes ad que estatus celliver RINS Ed provincius existentes ad que estatus est artemque suam Chirurgicam exercere volueris regandes buximus quarenus cundem samquam filelem hones num es in . Sufriedum Suuceem BINGVELENG HINGPEC commendamus er acceptabilem fier cupimus vim corum Cham Joes esatemque grato animo que fine recinere ac valeans parem e conuerto a notis expectatur; in Supones suos sam exmissos or Polin comiferos beneficio le compensationem. In cujus lei majorem filem praesentes litteras refras Topem eniales de gillo rosho youd: Chak roborata Danda ses exhibendas este Juzimus. Bacsensibus ausem poster eshibent respiration