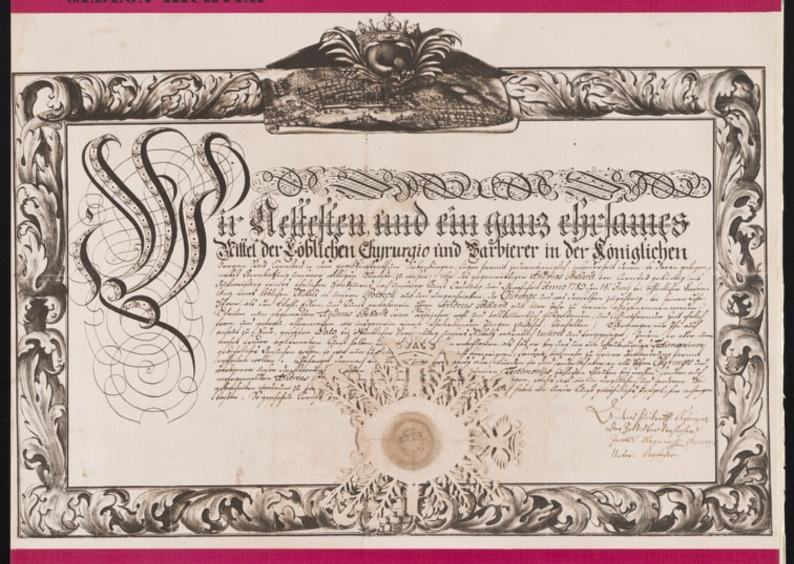

Wellcome Collection 183 Euston Road London NW1 2BE UK T +44 (0)20 7611 8722 E library@wellcomecollection.org https://wellcomecollection.org

Happy New Year Glückliches Neujahr Bonne Nouvelle Année

Freihrief des Chirurgen ANTON GSERNITSEK (mit einer Ansicht von Beda)
Bots, SJ. Februer 1787.
45,5×36 cm. Spr. 45,5+1. des Pfedalzegschückslichen Hoseures und der Bötlischek
"Jesemahweit", Bestignen.
Die innerr Hallbunde und die Chirurges stronten sich nach Galtenut, die Chirurges wurde
erst um der Mitte des 19. Jahrhonderen sie ebebaringen Teilgebist der Fedalzen.
Die Grundlage der researblichen ergernichen Artsmashilden gewarte 150 mit der Gründung
der Medizinischen Fedalzist aus der Unterweste von Nagzesenhote (one Redetungsgegende
der Bedelinische Habeitschulen (siehe er Unterweste von Nagzesenhote) dem Redetungsgegende
der Bedelinische Unterstützt "Seinnelbwis", gewähllen. Von der Antenstablichung der beiterschilden der Unterstützt den Seinnelbwissen und Wendezest eine betratenlichen Rolle, Anfelde den anderen Gewerbemeigen gibt ein Untgen seit dem B. Johnhoubert Chirurgenzeiche, in deren Rabene mich der AntenBarthetoffeng wir sich ging. Der jonge Plane, der diesen Freihrief erweiten hat, wei ein kinne Liefe Metz, eben der Erhote blic Gert Metzge dem berühnen Budgen Wendezest ist denne Gewähldung der Abnöglichen Burg un der unringenden feste, die in dem Sech Netzgelatien wurden,
misterbenen.

CSERNITSEK ANTAL selection testediologicale (Buda lichapital)

meta, 1787. Sebruar 1). 46,3 x 36 cm. Semmelweis Orvossbrosneti Müzeum és Könyvsár. 58,34,1, ltsz.

SENCI, haz.

Abdorrodis de a subdatet Galenou actin divide openiatoli, de a chirurgia caste a XXX. statuli. 
Abdorrodis de la ervetardominy approvange rimbird. Az siphikoiri magyar orreadapain 
shapit au RNA-ben Mesolves sugrasmolori orread fishinis di budapasa Sommelvesi Orvenrodominyi Egyamin nopolobogi plomonen. Az appressa statudi ovivindepoli ordeninyi depoli politicolori nopolobogi plomonen. Az appressa statudi ovivindepoli ordeninyi depoliticolori nopologi plomonen. Az appressa statudi ovivindepoli ordenini, sediroventoloria. Reproventapina a XVII. statudini lentoni me midotoda za dobbilo ordenini ordeni ordenini ordeni ordenini ordenini ord

Burgonos rponors supppo AHTA/Ib ЧЕРНИЧЕКА (; snam === 5gz) Stas, 13 фицана 1787 ; «Six No. Yvermal mines 65,141. Materiantetro ecroperocoro Pyras e Sedan no Commission

Surgeon Cortificate of ANTAL CHRINITEER (with a view of Burla).

Bods, 15 february 1787.

65 yr N cor. Remembers Hesical Missovical Missouria of Genery.

Investory number: 65.Pd. 1.

Investory number: 65.Pd. 3.

Alter Galon responsible of the 19th control; The medical scale programme of medical scales and yis the middle of the 19th control; The medical faculty of Ningramonia plausable in 1989 (and productours or the Sementium Hesical University of Seleptopol served to basis for modern medical craining in Hengary, Better the legioning of organized university of sense of the 19th production of the 19th production of the 19th product of the 19th product pro