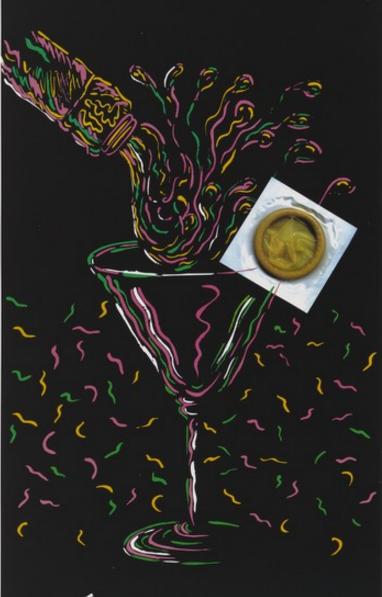

A bottle pouring champagne into a glass on which sits a condom packet; a safe-sex and AIDS prevention advertisement by Imifap, and Conasida. Colour lithograph, ca. 1996.