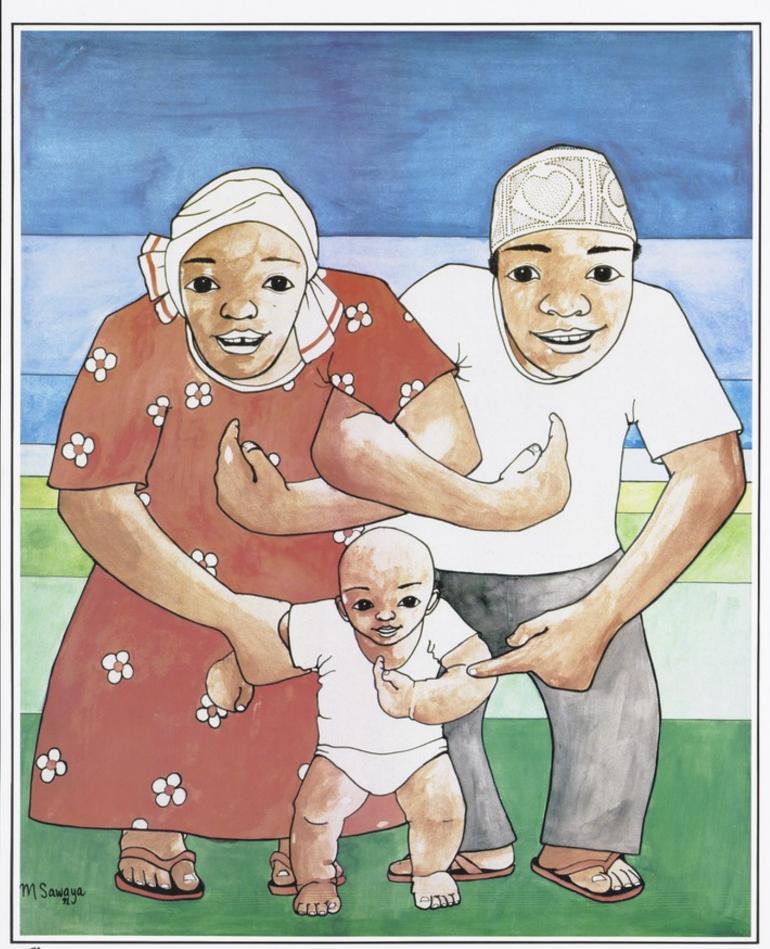

A man and woman wearing a hat and head scarf link arms together with their baby below representing families uniting against AIDS; an AIDS prevention advertisement by Amref, Tanzania. Colour lithograph by M. Sawaya, 1991.