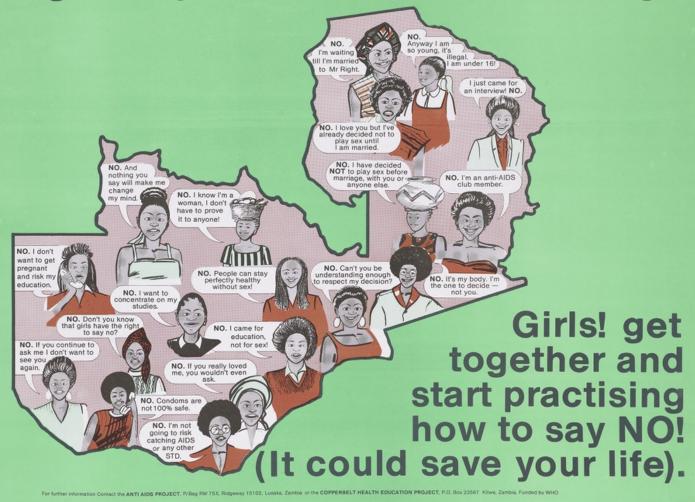

A map of Zambia containing numerous women saying no to sex before marriage; a safe-sex and AIDS prevention advertisement by the Anti-AIDS Project and Copperbelt Health Education Project in Zambia. Colour lithograph, ca. 1996.