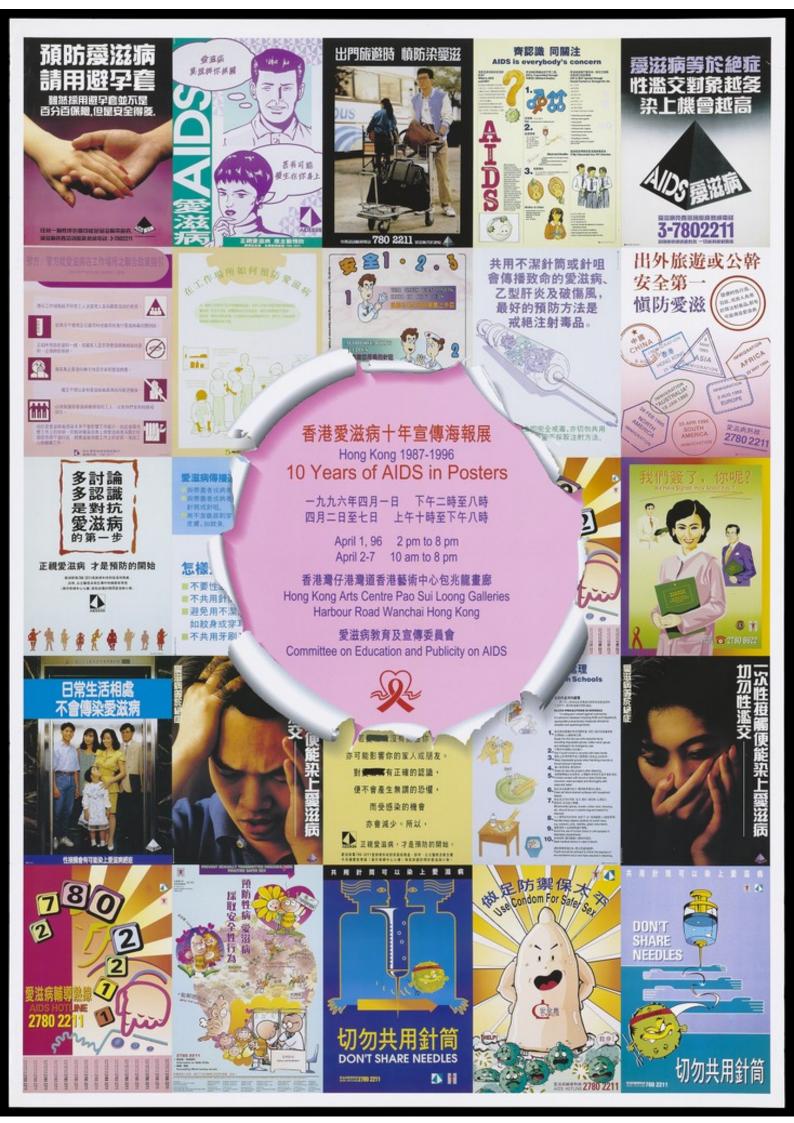

A range of AIDS posters torn in a circle to reveal a pink centre showing details of an exhibition of AIDS posters in Hong Kong. Colour lithograph, 1996.