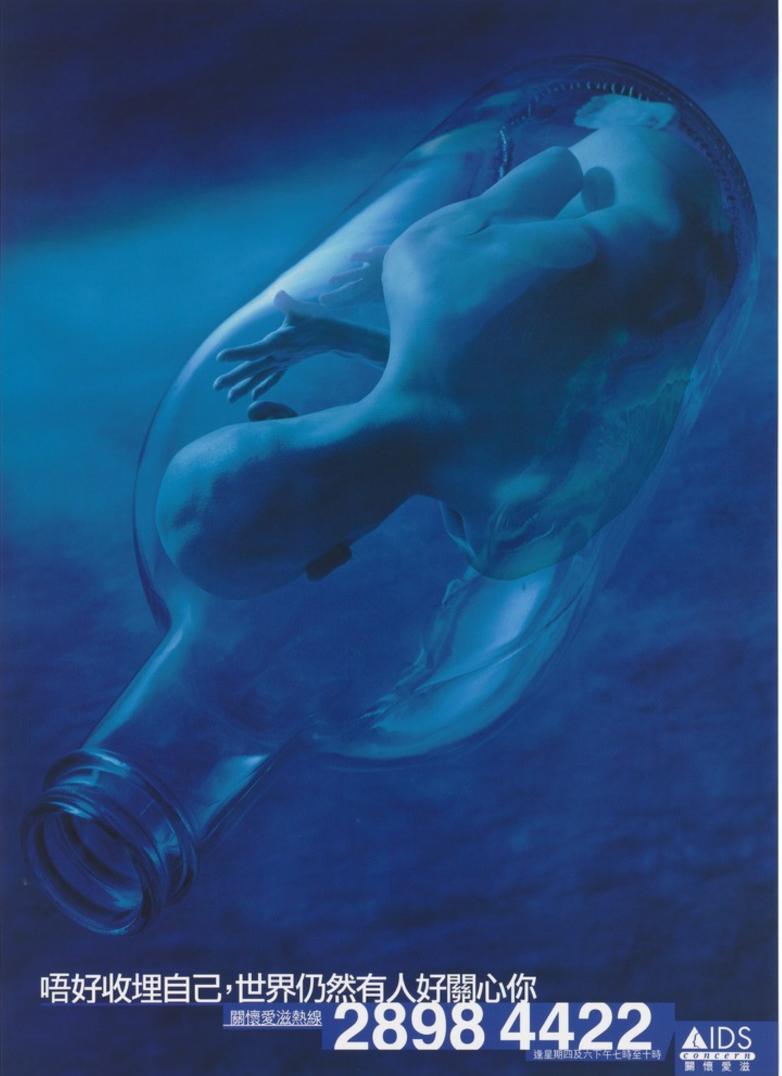

A man trapped inside a glass bottle, representing a man hiding from his fears of AIDS; advertising the AIDS Concern Hotline, Hong Kong. Colour lithograph, ca. 1997.