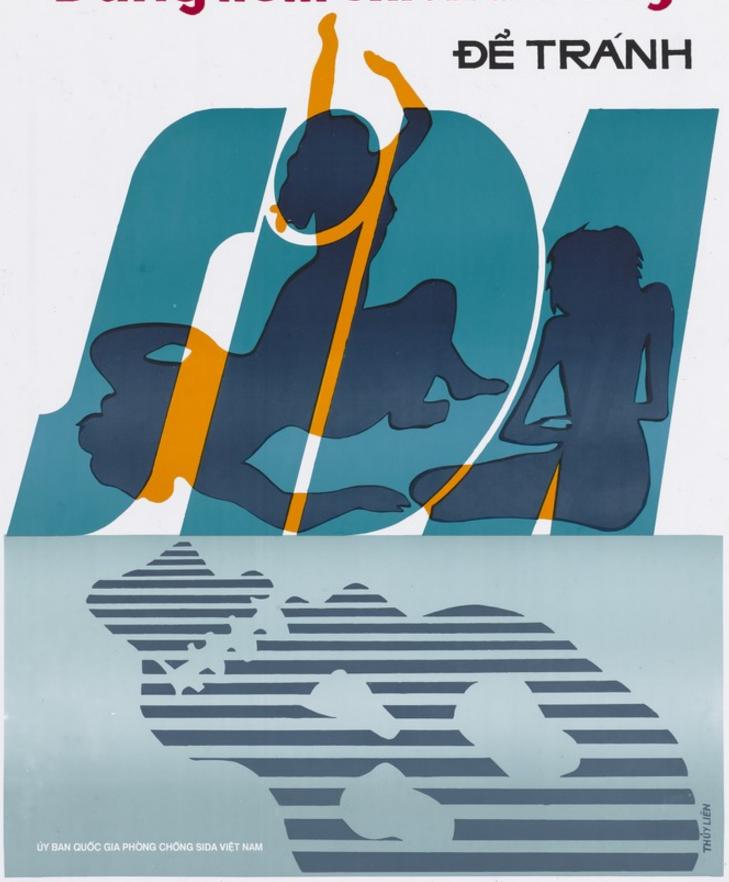

The merging silhouettes of a reclining man and a woman with her arms raised and another woman sitting next to them against the words 'SIDA'; a warning about the dangers of unsafe sex with multiple partners and AIDS. Colour lithograph by Thkuy Liên, ca. 1995.