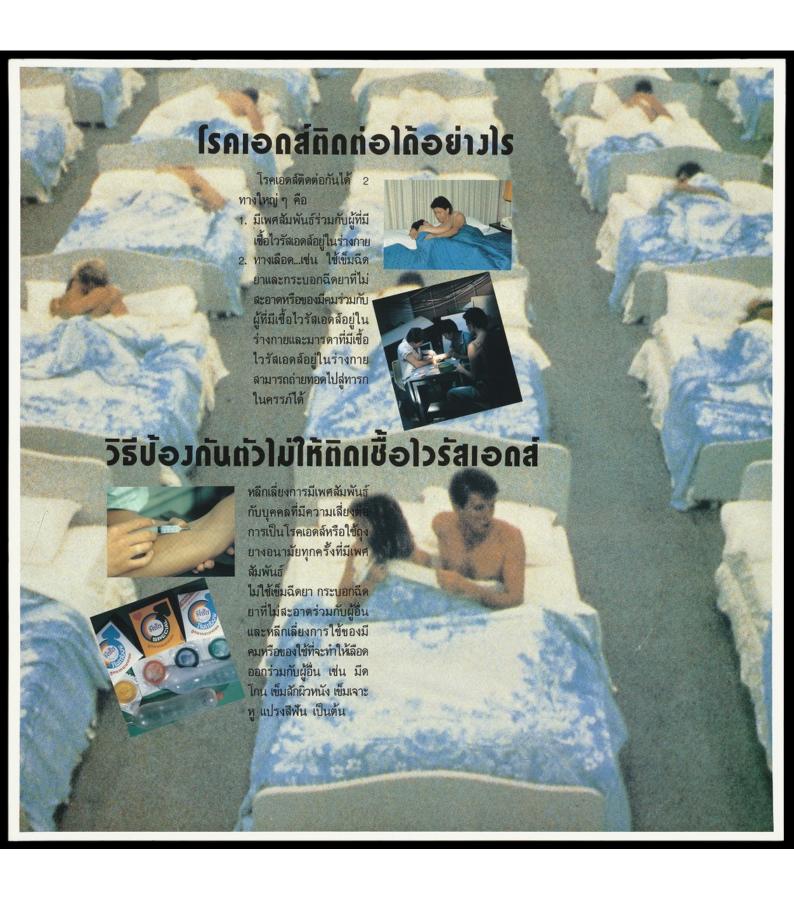

A couple sit up in bed looking around at numerous other couples making love in rows of beds; with smaller vignettes showing someone receiving a drug injection, a needle piercing an arm and a range of condoms; one of a series of 4 AIDS education posters by the Population and Community Development Association (PDA) in Thailand. Colour lithograph, ca. 1995.