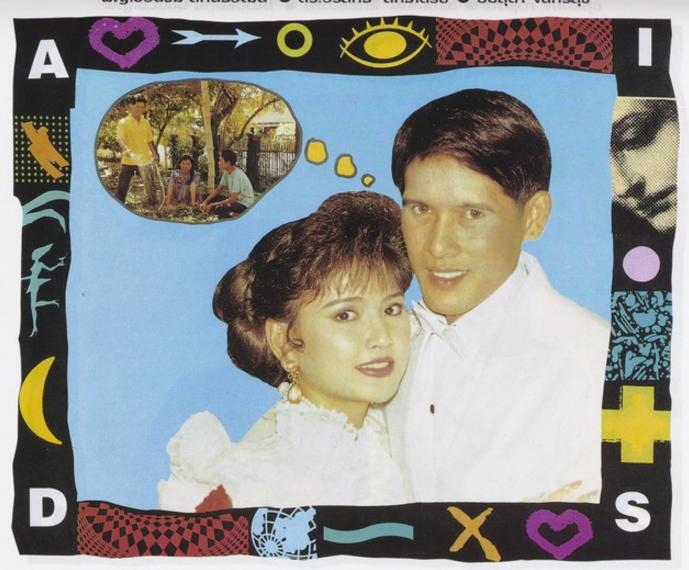

A calendar for the year 1994 edged with gold at the top and containing numerous images of couples within borders bearing the words 'AIDS'; an advertisement for the Program on AIDS by the Thai Red Cross Society supported by Unicef and the Ford Foundation. Colour lithograph, ca. 1994.