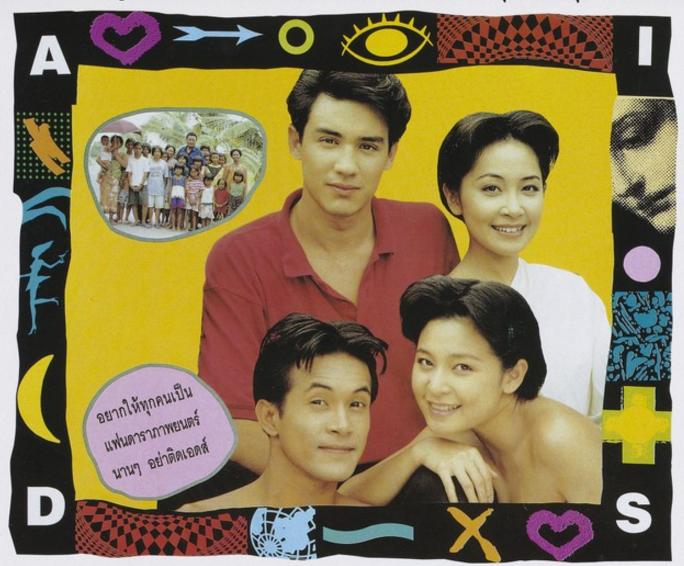

A calendar for the year 1994 edged with gold at the top and containing numerous images of couples within borders bearing the words 'AIDS'; an advertisement for the Program on AIDS by the Thai Red Cross Society supported by Unicef and the Ford Foundation. Colour lithograph, ca. 1994.