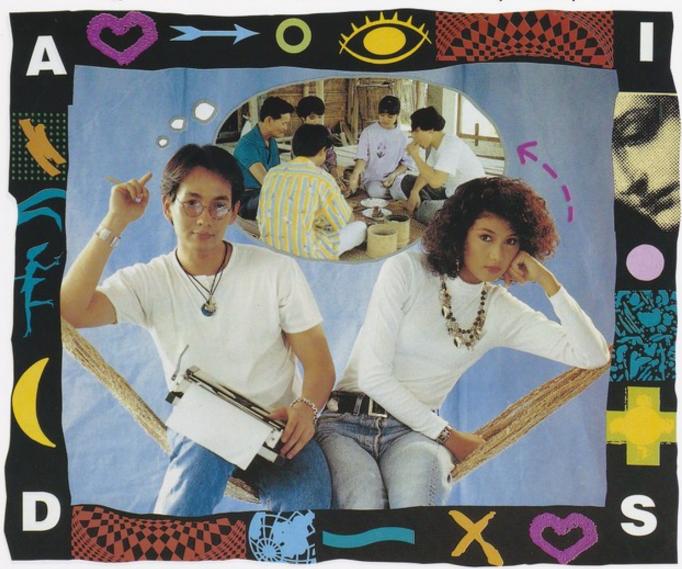

A calendar for the year 1994 edged with gold at the top and containing numerous images of couples within borders bearing the words 'AIDS'; an advertisement for the Program on AIDS by the Thai Red Cross Society supported by Unicef and the Ford Foundation. Colour lithograph, ca. 1994.