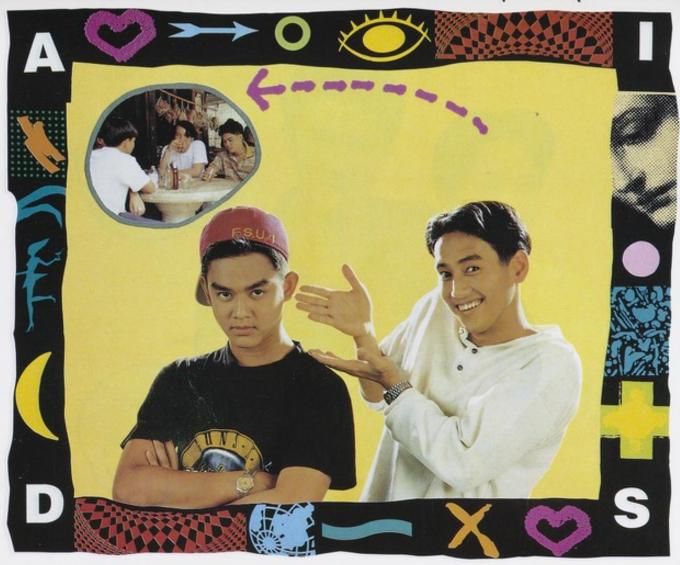

A calendar for the year 1994 edged with gold at the top and containing numerous images of couples within borders bearing the words 'AIDS'; an advertisement for the Program on AIDS by the Thai Red Cross Society supported by Unicef and the Ford Foundation. Colour lithograph, ca. 1994.