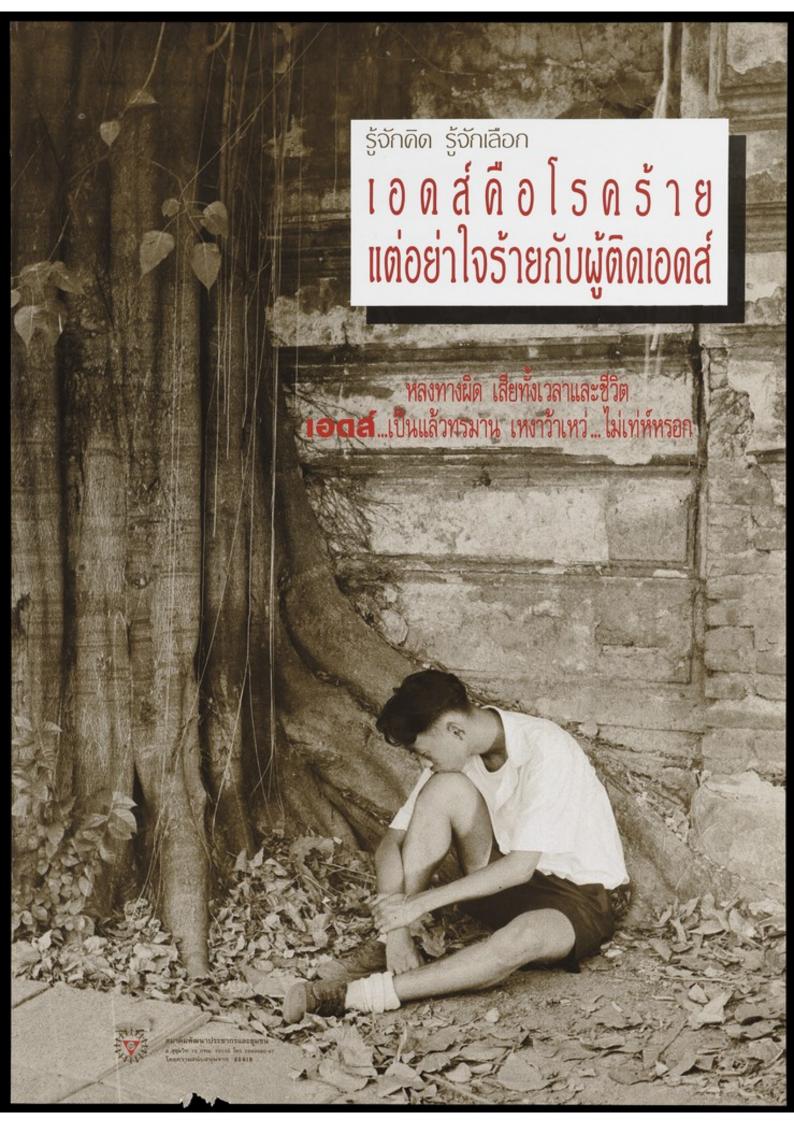

A young Thai man sits against a wall and tree trunk deep in thought; an AIDS awareness advertisement by the Population and Community Development Association (PDA) in Thailand. Colour lithograph, ca. 1995.