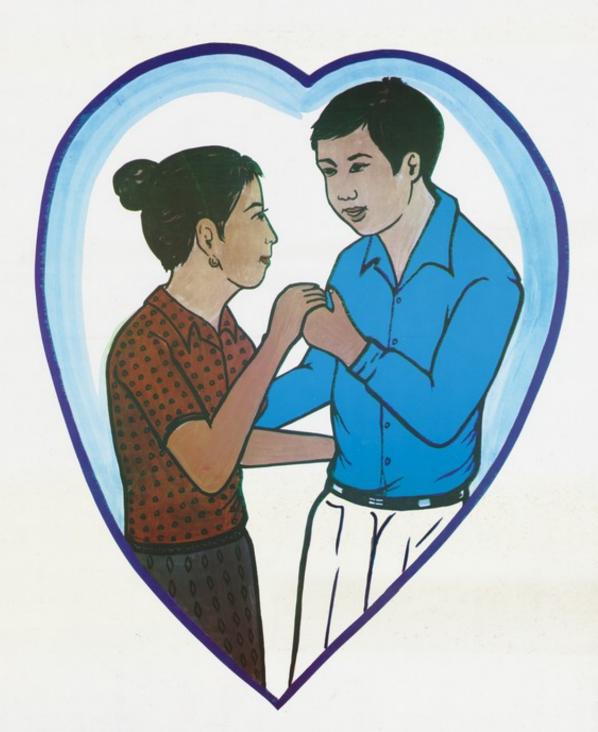

A man and woman from Laos hold hands within the blue outline of a heart shape with the word 'AIDS' within a circular logo below representing an AIDS prevention advertisement. Colour lithograph, ca. 1996.